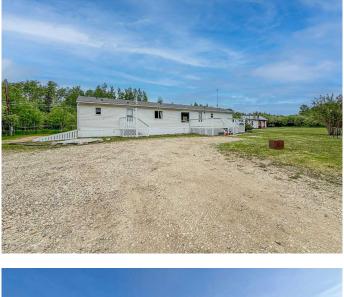

### \$399,900

3 Bedroom, 2.00 Bathroom, 1,520 sqft Residential on 3.74 Acres

NONE, Rural Grande Prairie No. 1, County of, Alberta

Welcome to this beautiful acreage located in Webster, just off the pavement with minimal gravel, combining easy access with rural charm. Within walking distance to the Webster Hall, this location is ideal for those who enjoy local markets, community events, or simply want a strong sense of connection in a quiet country setting. The property offers the perfect balance of open grassy space and mature trees, providing both privacy and room to enjoy the outdoors. Relax or entertain on the large deck, gather around the firepit, or take advantage of the multiple sheds for storage. Thereâ€<sup>™</sup>s even plenty of space to build the big shop you've been dreaming of! Inside, the home features a bright and spacious open-concept layout with a large kitchen island at the heart of it all which is perfect for gatherings and daily living. With 3 bedrooms plus a generous office/den, there's flexibility for family, guests, or a home-based business. The primary suite includes a large walk-in closet and a private ensuite. A separate laundry room and oversized pantry add function and convenience. If you're looking to escape the city while staying close to all the amenities of Grande Prairie, this well-located acreage could be the perfect fit. Don't miss your chance to enjoy the best of rural living!

# Exterior

| Exterior Features | Fire Pit            |
|-------------------|---------------------|
| Lot Description   | Many Trees, Private |
| Roof              | Asphalt Shingle     |
| Construction      | Vinyl Siding        |