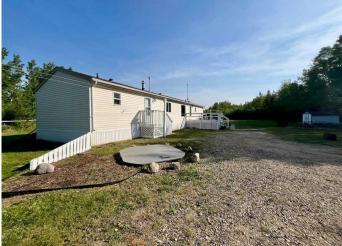

### \$399,900

3 Bedroom, 2.00 Bathroom, 1,520 sqft Residential on 3.74 Acres

NONE, Rural Grande Prairie No. 1, County of, Alberta

Welcome to this beautiful acreage located in Webster, just off the pavement with minimal gravel, combining easy access with rural charm. Within walking distance to the Webster Hall, this location is ideal for those who enjoy local markets, community events, or simply want a strong sense of connection in a quiet country setting. The property offers the perfect balance of open grassy space and mature trees, providing both privacy and room to enjoy the outdoors. Relax or entertain on the large deck, gather around the firepit, or take advantage of the multiple sheds for storage. Thereâ€<sup>™</sup>s even plenty of space to build the big shop you've been dreaming of! Inside, the home features a bright and spacious open-concept layout with a large kitchen island at the heart of it all which is perfect for gatherings and daily living. With 3 bedrooms plus a generous office/den, there's flexibility for family, guests, or a home-based business. The primary suite includes a large walk-in closet and a private ensuite. A separate laundry room and oversized pantry add function and convenience. If you're looking to escape the city while staying close to all the amenities of Grande Prairie, this well-located acreage could be the perfect fit. Don't miss your chance to enjoy the best of rural living!

# Exterior

| Exterior Features | Fire Pit            |
|-------------------|---------------------|
| Lot Description   | Many Trees, Private |
| Roof              | Asphalt Shingle     |
| Construction      | Vinyl Siding        |