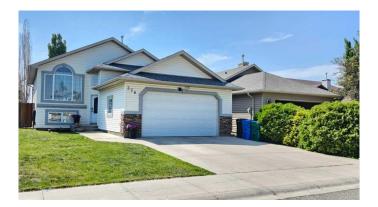

# \$489,900 - 328 Grizzly Crescent N, Lethbridge

MLS® #A2230458

#### \$489,900

4 Bedroom, 3.00 Bathroom, 1,113 sqft Residential on 0.11 Acres

Uplands, Lethbridge, Alberta

This is the perfect family home!! This is a beautiful home with a fantastic open floor plan. 3 bedrooms and 2 full baths, spacious living room and kitchen all on the MAIN floor. An additional bedroom/Office in the basement, a massive family room for entertaining friends or just enjoying family night. A double attached garage, A/C, gas fireplace and a great neighborhood are just some of the things this home has to offer!

#### **Essential Information**

MLS® # A2230458 Price \$489.900

Price \$489,900 Bedrooms 4

Bathrooms 3.00

Full Baths 3

Square Footage 1,113

Acres 0.11

Year Built 2005

Type Residential

Sub-Type Detached

Style Bi-Level

Status Active

## **Community Information**

Address 328 Grizzly Crescent N

Subdivision Uplands

City Lethbridge
County Lethbridge
Province Alberta
Postal Code T1J 4A4