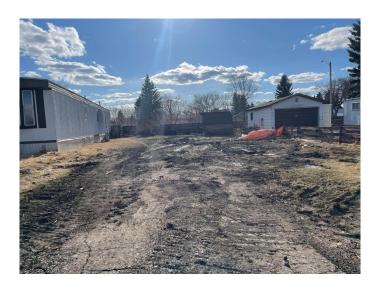

#### \$27,500

0 Bedroom, 0.00 Bathroom, Land on 0.09 Acres

Wainwright, Wainwright, Alberta

Vacant mobile home lot. 4085 sq. ft. Close to WES, BSS, splash park, playground, walking trails and Bevan's Nature Area. Immediate possession available.