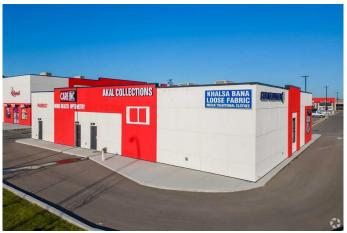

## \$1,550,000

0 Bedroom, 0.00 Bathroom, Commercial on 0.00 Acres

Stoney 3, Calgary, Alberta

Seize this RARE chance to own a premium retail bay with a DRIVE-THRU DRIVE-THRU DRIVE-THRU DRIVE-THRU, located at the busy intersection of Country Hills Blvd NE and Metis Trail. This 2,700 ± square feet retail space offers unbeatable exposure and accessibility in one of Northeast Calgary's most dynamic commercial corridors. Drive-thru bays in this area are an exceptionally rare find, making this an opportunity you don't want to miss.