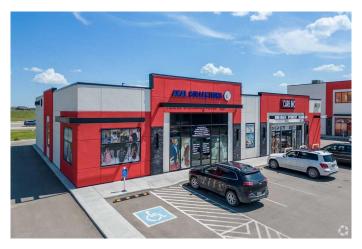

## \$1,550,000

0 Bedroom, 0.00 Bathroom, Commercial on 0.00 Acres

Stoney 3, Calgary, Alberta

Seize this RARE chance to own a premium retail bay with a DRIVE-THRU DRIVE-THRU DRIVE-THRU DRIVE-THRU, located at the busy intersection of Country Hills Blvd NE and Metis Trail. This 2,700 ± square feet retail space offers unbeatable exposure and accessibility in one of Northeast Calgary's most dynamic commercial corridors. Drive-thru bays in this area are an exceptionally rare find, making this an opportunity you don't want to miss.