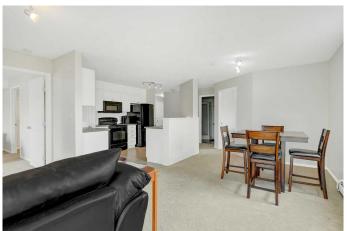

# \$235,000

2 Bedroom, 2.00 Bathroom, 987 sqft Residential on 0.00 Acres

Gateway., Grande Prairie, Alberta

Beautifully maintained 2nd-floor corner unit with a northwest-facing balcony offering lovely views of a pond and walking trails. This bright and spacious condo features 2 large bedrooms, including a primary suite with walk-through closet and 4pc ensuite, and a 3pc main bath with shower. The kitchen boasts white cabinets, a center island, and a corner pantry, flowing into an open living room and dining area. Enjoy modern comfort with new paint, blinds, and air conditioning. Other highlights: in-suite laundry, ample entryway storage, titled underground parking stall 619, and power, gas, and water included in condo fees. Located in a professionally managed complex with a fitness center, and just steps from shopping and scenic walking trails. This home is in amazing conditionâ€"move-in ready!

#### Interior

Interior Features Kitchen Island, Open Floorplan, Pantry

Appliances See Remarks

Heating Hot Water
Cooling Central Air