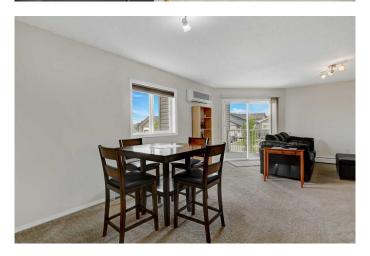

# \$235,000

2 Bedroom, 2.00 Bathroom, 987 sqft Residential on 0.00 Acres

Gateway., Grande Prairie, Alberta

Beautifully maintained 2nd-floor corner unit with a northwest-facing balcony offering lovely views of a pond and walking trails. This bright and spacious condo features 2 large bedrooms, including a primary suite with walk-through closet and 4pc ensuite, and a 3pc main bath with shower. The kitchen boasts white cabinets, a center island, and a corner pantry, flowing into an open living room and dining area. Enjoy modern comfort with new paint, blinds, and air conditioning. Other highlights: in-suite laundry, ample entryway storage, titled underground parking stall 619, and power, gas, and water included in condo fees. Located in a professionally managed complex with a fitness center, and just steps from shopping and scenic walking trails. This home is in amazing conditionâ€"move-in ready!

#### **Exterior**

Exterior Features Balcony, BBQ gas line

Construction Vinyl Siding, Wood Frame