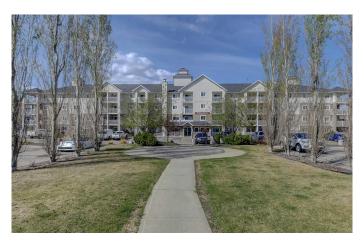

# \$235,000 - 214, 11240 104 Avenue, Grande Prairie

MLS® #A2230108

# \$235,000

2 Bedroom, 2.00 Bathroom, 987 sqft Residential on 0.00 Acres

Gateway., Grande Prairie, Alberta

Beautifully maintained 2nd-floor corner unit with a northwest-facing balcony offering lovely views of a pond and walking trails. This bright and spacious condo features 2 large bedrooms, including a primary suite with walk-through closet and 4pc ensuite, and a 3pc main bath with shower. The kitchen boasts white cabinets, a center island, and a corner pantry, flowing into an open living room and dining area. Enjoy modern comfort with new paint, blinds, and air conditioning. Other highlights: in-suite laundry, ample entryway storage, titled underground parking stall 619, and power, gas, and water included in condo fees. Located in a professionally managed complex with a fitness center, and just steps from shopping and scenic walking trails. This home is in amazing conditionâ€"move-in ready!