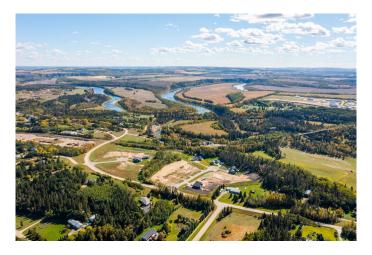

### \$149,900

0 Bedroom, 0.00 Bathroom, Land on 1.26 Acres

Burbank Heights, Rural Lacombe County, Alberta

Welcome to your dream location! Only 4 of these 1.25-acre lots remain, nested alongside the serene ambiance of the Red Deer and Blindman Rivers. Discover the perfect escape enveloped by nature just minutes from Red Deer and Blackfalds! Build your dream home in the perfect location, with the builder of your choice. Take this opportunity to pick everything out for your ideal home, from the floor plan to the finishes and fixtures. Explore the nature trails surrounding the subdivision, savor the fresh air and enjoy the open space all around. A playground is just a few steps away from your doorstep, the perfect spot for kids to run and play and enjoy getting back to nature. With such a small community, you can get to know your neighbours and feel comfortable and secure in your new home. Convenience is key, with a quick commute to Red Deer. Blackfalds, or Lacombe, giving you the benefit of life on an acreage without the long drive to town. Seller is offering financing â€" on approved credit.