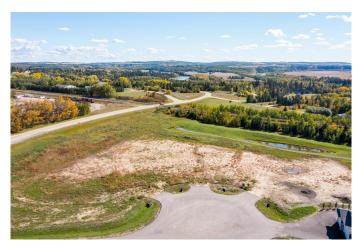

### \$149,900

0 Bedroom, 0.00 Bathroom, Land on 1.26 Acres

Burbank Heights, Rural Lacombe County, Alberta

Welcome to your dream location! Only 4 of these 1.25-acre lots remain, nested alongside the serene ambiance of the Red Deer and Blindman Rivers. Discover the perfect escape enveloped by nature just minutes from Red Deer and Blackfalds! Build your dream home in the perfect location, with the builder of your choice. Take this opportunity to pick everything out for your ideal home, from the floor plan to the finishes and fixtures. Explore the nature trails surrounding the subdivision, savor the fresh air and enjoy the open space all around. A playground is just a few steps away from your doorstep, the perfect spot for kids to run and play and enjoy getting back to nature. With such a small community, you can get to know your neighbours and feel comfortable and secure in your new home. Convenience is key, with a quick commute to Red Deer. Blackfalds, or Lacombe, giving you the benefit of life on an acreage without the long drive to town. Seller is offering financing â€" on approved credit.