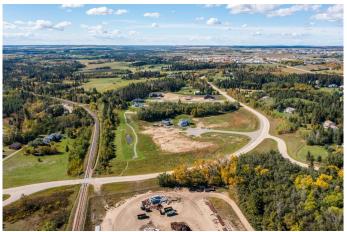

### \$149,900

0 Bedroom, 0.00 Bathroom, Land on 1.26 Acres

Burbank Heights, Rural Lacombe County, Alberta

Welcome to your dream location! Only 4 of these 1.25-acre lots remain, nested alongside the serene ambiance of the Red Deer and Blindman Rivers. Discover the perfect escape enveloped by nature just minutes from Red Deer and Blackfalds! Build your dream home in the perfect location, with the builder of your choice. Take this opportunity to pick everything out for your ideal home, from the floor plan to the finishes and fixtures. Explore the nature trails surrounding the subdivision, savor the fresh air and enjoy the open space all around. A playground is just a few steps away from your doorstep, the perfect spot for kids to run and play and enjoy getting back to nature. With such a small community, you can get to know your neighbours and feel comfortable and secure in your new home. Convenience is key, with a quick commute to Red Deer. Blackfalds, or Lacombe, giving you the benefit of life on an acreage without the long drive to town. Seller is offering financing â€" on approved credit.