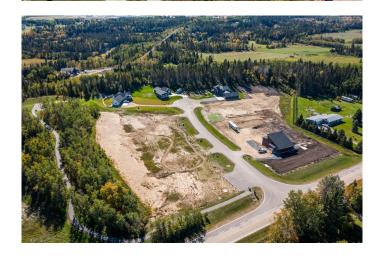

### \$180,000

0 Bedroom, 0.00 Bathroom, Land on 1.25 Acres

Burbank Heights, Rural Lacombe County, Alberta

Welcome to your dream location! Only 4 of these 1.25-acre lots remain, nested alongside the serene ambiance of the Red Deer and Blindman Rivers. Discover the perfect escape enveloped by nature just minutes from Red Deer and Blackfalds! Build your dream home in the perfect location, with the builder of your choice. Take this opportunity to pick everything out for your ideal home, from the floor plan to the finishes and fixtures. Explore the nature trails surrounding the subdivision, savor the fresh air and enjoy the open space all around. A playground is just a few steps away from your doorstep, the perfect spot for kids to run and play and enjoy getting back to nature. With such a small community, you can get to know your neighbours and feel comfortable and secure in your new home. Convenience is key, with a quick commute to Red Deer, Blackfalds, or Lacombe, giving you the benefit of life on an acreage without the long drive to town. Seller is offering financing â€" on approved credit.