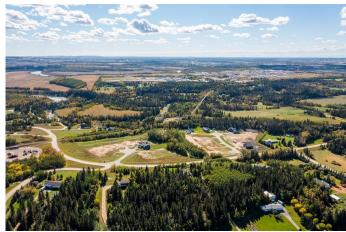

### \$180,000

0 Bedroom, 0.00 Bathroom, Land on 1.25 Acres

Burbank Heights, Rural Lacombe County, Alberta

Welcome to your dream location! Only 4 of these 1.25-acre lots remain, nested alongside the serene ambiance of the Red Deer and Blindman Rivers. Discover the perfect escape enveloped by nature just minutes from Red Deer and Blackfalds! Build your dream home in the perfect location, with the builder of your choice. Take this opportunity to pick everything out for your ideal home, from the floor plan to the finishes and fixtures. Explore the nature trails surrounding the subdivision, savor the fresh air and enjoy the open space all around. A playground is just a few steps away from your doorstep, the perfect spot for kids to run and play and enjoy getting back to nature. With such a small community, you can get to know your neighbours and feel comfortable and secure in your new home. Convenience is key, with a quick commute to Red Deer, Blackfalds, or Lacombe, giving you the benefit of life on an acreage without the long drive to town. Seller is offering financing â€" on approved credit.