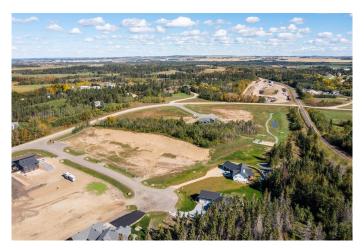

### \$180,000

0 Bedroom, 0.00 Bathroom, Land on 1.25 Acres

Burbank Heights, Rural Lacombe County, Alberta

Welcome to your dream location! Only 4 of these 1.25-acre lots remain, nested alongside the serene ambiance of the Red Deer and Blindman Rivers. Discover the perfect escape enveloped by nature just minutes from Red Deer and Blackfalds! Build your dream home in the perfect location, with the builder of your choice. Take this opportunity to pick everything out for your ideal home, from the floor plan to the finishes and fixtures. Explore the nature trails surrounding the subdivision, savor the fresh air and enjoy the open space all around. A playground is just a few steps away from your doorstep, the perfect spot for kids to run and play and enjoy getting back to nature. With such a small community, you can get to know your neighbours and feel comfortable and secure in your new home. Convenience is key, with a quick commute to Red Deer, Blackfalds, or Lacombe, giving you the benefit of life on an acreage without the long drive to town. Seller is offering financing â€" on approved credit.