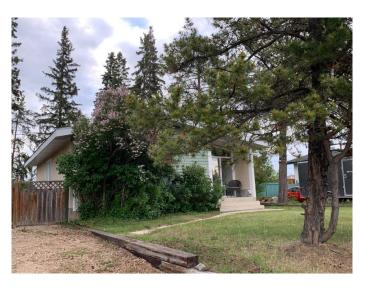

# \$299,900

3 Bedroom, 1.00 Bathroom, 840 sqft Residential on 0.21 Acres

NONE, Whitecourt, Alberta

Superb location on an extra large lot with this great starter or retirement home could also be a great rental. This little bungalow boasts an open floor plan with large windows and high ceilings. Upstairs is 2 bedrooms and another in basement. Numerous upgrades are evident in this home. Upgraded cabinets, fresh paint, new laminate, renovated bathroom and some new PVC windows . Featuring a complete appliance package, double detached heated 22x28 garage and lots of parking. Pex plumbing, hot water tank is 4 years old. The yard! over 9000 sq ft complete with raised garden boxes, alley access, backing playground and green zone. This home is within walking distance to schools, pool, arena and gym, Dont miss on this gem.