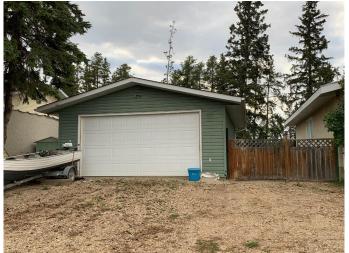

# \$299,900

3 Bedroom, 1.00 Bathroom, 840 sqft Residential on 0.21 Acres

NONE, Whitecourt, Alberta

Superb location on an extra large lot with this great starter or retirement home could also be a great rental. This little bungalow boasts an open floor plan with large windows and high ceilings. Upstairs is 2 bedrooms and another in basement. Numerous upgrades are evident in this home. Upgraded cabinets, fresh paint, new laminate, renovated bathroom and some new PVC windows . Featuring a complete appliance package, double detached heated 22x28 garage and lots of parking. Pex plumbing, hot water tank is 4 years old. The yard! over 9000 sq ft complete with raised garden boxes, alley access, backing playground and green zone. This home is within walking distance to schools, pool, arena and gym, Dont miss on this gem.

#### **Amenities**

Parking Spaces 2

Parking Double Garage Detached

# of Garages 2