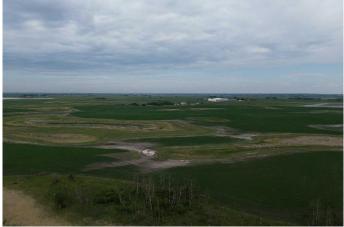

#### \$660,000

0 Bedroom, 0.00 Bathroom, Agri-Business on 151.77 Acres

NONE, Rural Stettler No. 6, County of, Alberta

Opportunity to add to your existing farmland, or invest in some. This quarter is fairly flat with a few low spots, there is a dugout in the middle, and small bush area on the SE part of the quarter. Currently 110 acres culitvated, with some work you could definitely make more.