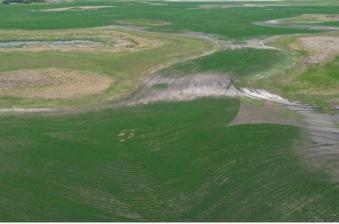

#### \$660,000

0 Bedroom, 0.00 Bathroom, Agri-Business on 151.77 Acres

NONE, Rural Stettler No. 6, County of, Alberta

Opportunity to add to your existing farmland, or invest in some. This quarter is fairly flat with a few low spots, there is a dugout in the middle, and small bush area on the SE part of the quarter. Currently 110 acres culitvated, with some work you could definitely make more.