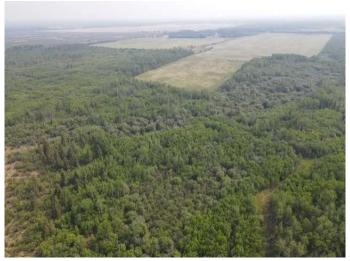

### \$240,000

0 Bedroom, 0.00 Bathroom, Land on 157.00 Acres

NONE, Rural Saddle Hills County, Alberta

Bush quarter in the midst of the Saddle Hills county with exceptional exposure to all manner of animals. Road access on the west property line this is a piece of land that will probably only grow in value or make a fantastic recreational quarter. There is a lease that pays approximately \$3500 which offsets the taxes by a substantial amount.