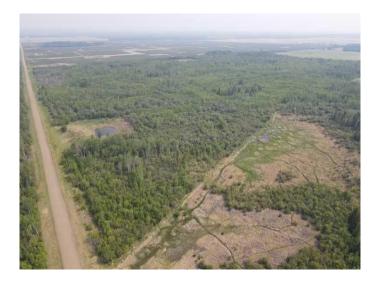

### \$240,000

0 Bedroom, 0.00 Bathroom, Land on 157.00 Acres

NONE, Rural Saddle Hills County, Alberta

Bush quarter in the midst of the Saddle Hills county with exceptional exposure to all manner of animals. Road access on the west property line this is a piece of land that will probably only grow in value or make a fantastic recreational quarter. There is a lease that pays approximately \$3500 which offsets the taxes by a substantial amount.