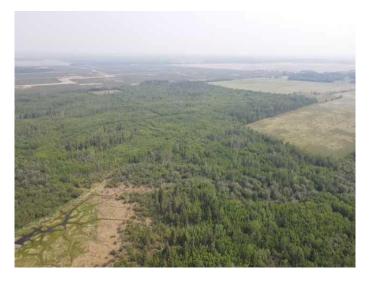

### \$240,000

0 Bedroom, 0.00 Bathroom, Land on 157.00 Acres

NONE, Rural Saddle Hills County, Alberta

Bush quarter in the midst of the Saddle Hills county with exceptional exposure to all manner of animals. Road access on the west property line this is a piece of land that will probably only grow in value or make a fantastic recreational quarter. There is a lease that pays approximately \$3500 which offsets the taxes by a substantial amount.