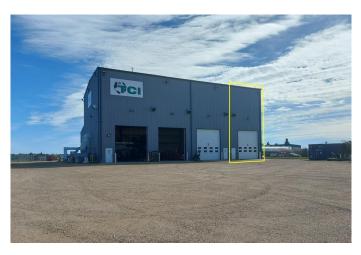

#### \$2,500

0 Bedroom, 0.00 Bathroom, Commercial on 0.00 Acres

Belich Business Park, Rural Red Deer County, Alberta

Located in Belich Business Park, this is an excellent opportunity for someone who needs shop space with minimal office. This 1,900 SF bay includes one office, one washroom, and a 1,875 SF shop space with (1) 16' x 18' overhead door and a 40' ceiling, with forced air heating and 240V power outlets. Some yard space may be negotiable if needed. This is a gross lease, inclusive of utilities.