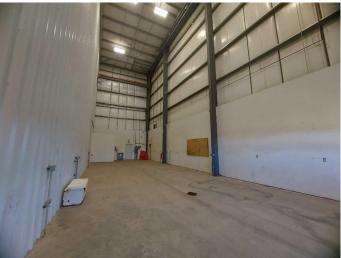

#### \$2,500

0 Bedroom, 0.00 Bathroom, Commercial on 0.00 Acres

Belich Business Park, Rural Red Deer County, Alberta

Located in Belich Business Park, this is an excellent opportunity for someone who needs shop space with minimal office. This 1,900 SF bay includes one office, one washroom, and a 1,875 SF shop space with (1) 16' x 18' overhead door and a 40' ceiling, with forced air heating and 240V power outlets. Some yard space may be negotiable if needed. This is a gross lease, inclusive of utilities.