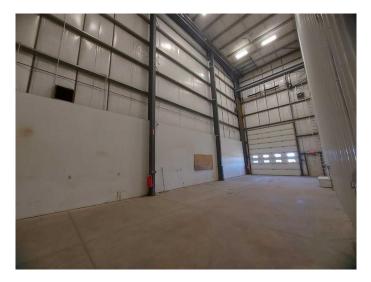

#### \$2,500

0 Bedroom, 0.00 Bathroom, Commercial on 0.00 Acres

Belich Business Park, Rural Red Deer County, Alberta

Located in Belich Business Park, this is an excellent opportunity for someone who needs shop space with minimal office. This 1,900 SF bay includes one office, one washroom, and a 1,875 SF shop space with (1) 16' x 18' overhead door and a 40' ceiling, with forced air heating and 240V power outlets. Some yard space may be negotiable if needed. This is a gross lease, inclusive of utilities.