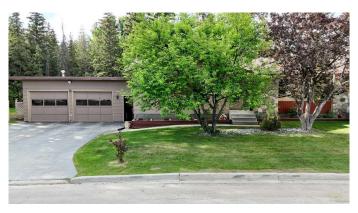

# \$378,000 - 4348 10 Avenue, Edson

MLS® #A2229607

### \$378,000

4 Bedroom, 3.00 Bathroom, 1,465 sqft Residential on 0.22 Acres

Edson, Edson, Alberta

Welcome to 4348 10 Avenue in the heart of Edson! This bright and spacious bungalow offers over 1,400 sq ft on the main floor with 4 bedrooms and 2.5 bathrooms. The kitchen is spacious enough to accommodate a dining nook with access to large dining room. Living room has a beautiful wood fireplace creating an inviting space. A fully finished basement provides a large recreation room, extra bedroom, full 3pc bathroom and a nice sized laundry room and plenty of storage. The oversized double attached garage is heated. Step outside to an incredible multi-level stamped concrete patio that flows into a beautifully landscaped, private backyard backing onto green spaceâ€"with no rear neighbors. A rare, tranquil retreat close to schools, parks, and amenities!

#### **Essential Information**

MLS® # A2229607

Price \$378,000

Bedrooms 4

Bathrooms 3.00

Full Baths 2

Half Baths 1

Square Footage 1,465

Acres 0.22

Year Built 1971

Type Residential
Sub-Type Detached
Style Bungalow
Status Active

## **Community Information**

Address 4348 10 Avenue

Subdivision Edson City Edson

County Yellowhead County

Province Alberta
Postal Code T7E 1B1

#### **Amenities**

Parking Spaces 4

Parking Double Garage Attached

# of Garages 2

#### **Exterior**

Exterior Features Fire Pit, Private Yard

Lot Description Backs on to Park/Green Space, Irregular Lot, Landscaped, Private,

Treed

Roof Asphalt, Metal Construction Wood Frame

Foundation Poured Concrete