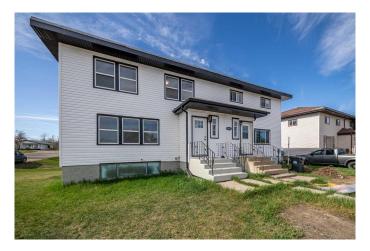

## \$319,900

4 Bedroom, 3.00 Bathroom, 1,364 sqft Residential on 0.09 Acres

NONE, Sexsmith, Alberta

Fully developed and renovated duplex in Sexsmith on a large corner lot with a separate rental SUITE (non conforming). This home offers 3 bedrooms and 2 bathrooms with 1364 sq ft. of living space. Basement suite has 1 bedroom and a full bathroom living dining and kitchen! There is a deck off the back of the home and a good size shed. Home is move in ready or add to your rental portfolio! Book your showing today!

Type Residential

Sub-Type Semi Detached

Style 2 Storey, Up/Down

Status Active

#### **Exterior**

Exterior Features Private Entrance, Private Yard Lot Description Corner Lot, Rectangular Lot

Roof Asphalt Shingle Construction See Remarks

Foundation Poured Concrete