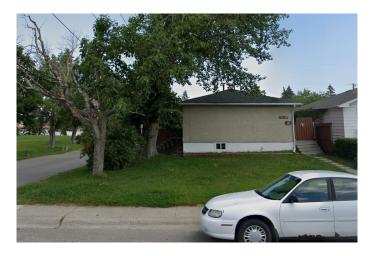

#### \$459,900

1 Bedroom, 1.00 Bathroom, 900 sqft Residential on 0.12 Acres

Albert Park/Radisson Heights, Calgary, Alberta

ATTENTION ALL DEVELOPERS, BUILDERS & INVESTORS! Here is the exceptional opportunity that you have been searching for. This is a HUGE 41' x 130' zoned R-CG corner lot in Alberta park. Already zoned for row housing. AMAZING! Close to all levels of schools and tennis court. Easy access to Memorial, Deerfoot trail and downtown. There are infills already in the street. SELLER IS MOTIVATED!

## Exterior

| Exterior Features | Private Yard                                                 |
|-------------------|--------------------------------------------------------------|
| Lot Description   | Back Lane, Back Yard, Corner Lot, Few Trees, Rectangular Lot |
| Roof              | Asphalt                                                      |
| Construction      | Stucco                                                       |
| Foundation        | Brick/Mortar                                                 |