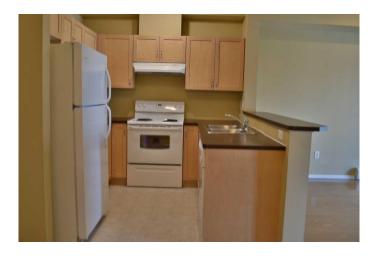

# \$235,000

1 Bedroom, 1.00 Bathroom, 582 sqft Residential on 0.00 Acres

Panorama Hills, Calgary, Alberta

Exceptionally well maintained top floor condo. Move-in-ready condition! The large entrance connects you to the kitchen with plenty of space in your maple cabinets and appliances that have been cleaned. The huge living room allows for loads of sunlight due to the east facing patio doors leading to your deck with BBQ gas line. The master bedroom is a great size with a huge walk in closet that connects with the 4 piece bathroom. Also included is an underground, titled parking stall and big storage locker. Excellent lodation for this apartment. Close to buses stops, supermarket, schools, restaurants, banks, Stonley Trail ring road, etc

# Interior

Interior Features No Animal Home, No Smoking Home, Open Floorplan

Appliances Dishwasher, Microwave, Range Hood, Refrigerator, Washer/Dryer

Stacked, Garburator, Range

Heating Baseboard

Cooling None