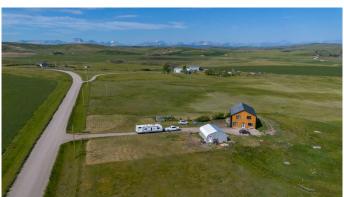

# \$675,000

5 Bedroom, 2.00 Bathroom, 3,207 sqft Residential on 4.99 Acres

NONE, Rural Cardston County, Alberta

Discover the perfect blend of modern design and rustic charm in this Scandinavian-inspired two-storey home, ideally located just outside of Cardston and minutes from the majestic Rocky Mountains. Set on 5 scenic acres, this beautifully crafted slab-on-grade home offers both luxury and functionality with a host of high-end features and natural amenities! Inside, you'II find 5 generous bedrooms and 1.5 bathrooms, plus a roughed-in ensuite in the primary suiteâ€"fixtures already purchased and ready to be installed. The home is full of thoughtful, quality finishes, from the custom maple staircase to the maple countertops in the walk-in pantry and oversized island. A gas stove anchors the stylish kitchen, perfect for home chefs and entertainers alike. Enjoy year-round comfort with in-floor heating on both levels, an air exchanger, and on-demand hot water, all supported by a top-tier ICF foundation and steel roofing for peace of mind and low maintenance. A water softener system adds extra comfort and utility. Natural light floods the home through expansive windows and stunning skylights, creating an open, airy atmosphere. Step outside to find a large detached shop, perfect for work or storage, surrounded by the beauty of Alberta's wide-open spaces. The property features fantastic well water, a natural spring, and seasonal runoffâ€"ideal for horse troughs or irrigation. Whether you're dreaming of a hobby farm, retreat, or just room to breathe,

## **Essential Information**

MLS® # A2229505 Price \$675,000

Bedrooms 5
Bathrooms 2.00
Full Baths 1

Half Baths 1

Square Footage 3,207 Acres 4.99 Year Built 2023

Type Residential Sub-Type Detached

Style 2 Storey, Acreage with Residence

# **Community Information**

Address 24024 Rr 260

Subdivision NONE

City Rural Cardston County

County Cardston County

Province Alberta
Postal Code T0K 0K0