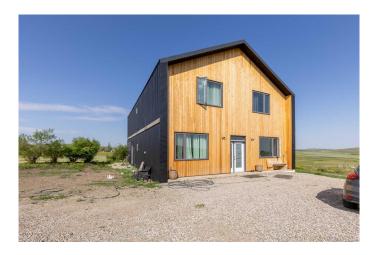

# \$675,000

5 Bedroom, 2.00 Bathroom, 3,207 sqft Residential on 4.99 Acres

NONE, Rural Cardston County, Alberta

Discover the perfect blend of modern design and rustic charm in this Scandinavian-inspired two-storey home, ideally located just outside of Cardston and minutes from the majestic Rocky Mountains. Set on 5 scenic acres, this beautifully crafted slab-on-grade home offers both luxury and functionality with a host of high-end features and natural amenities! Inside, you'II find 5 generous bedrooms and 1.5 bathrooms, plus a roughed-in ensuite in the primary suiteâ€"fixtures already purchased and ready to be installed. The home is full of thoughtful, quality finishes, from the custom maple staircase to the maple countertops in the walk-in pantry and oversized island. A gas stove anchors the stylish kitchen, perfect for home chefs and entertainers alike. Enjoy year-round comfort with in-floor heating on both levels, an air exchanger, and on-demand hot water, all supported by a top-tier ICF foundation and steel roofing for peace of mind and low maintenance. A water softener system adds extra comfort and utility. Natural light floods the home through expansive windows and stunning skylights, creating an open, airy atmosphere. Step outside to find a large detached shop, perfect for work or storage, surrounded by the beauty of Alberta's wide-open spaces. The property features fantastic well water, a natural spring, and seasonal runoffâ€"ideal for horse troughs or irrigation. Whether you're dreaming of a hobby farm, retreat, or just room to breathe,

## **Exterior**

Exterior Features None

Lot Description Standard Shaped Lot

Roof Metal

Construction Metal Siding, Wood Siding

Foundation Poured Concrete