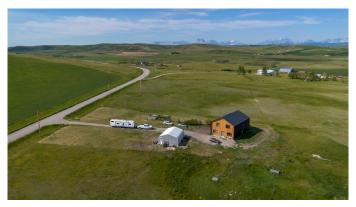

# \$675,000

5 Bedroom, 2.00 Bathroom, 3,207 sqft Residential on 4.99 Acres

NONE, Rural Cardston County, Alberta

Discover the perfect blend of modern design and rustic charm in this Scandinavian-inspired two-storey home, ideally located just outside of Cardston and minutes from the majestic Rocky Mountains. Set on 5 scenic acres, this beautifully crafted slab-on-grade home offers both luxury and functionality with a host of high-end features and natural amenities! Inside, you'II find 5 generous bedrooms and 1.5 bathrooms, plus a roughed-in ensuite in the primary suiteâ€"fixtures already purchased and ready to be installed. The home is full of thoughtful, quality finishes, from the custom maple staircase to the maple countertops in the walk-in pantry and oversized island. A gas stove anchors the stylish kitchen, perfect for home chefs and entertainers alike. Enjoy year-round comfort with in-floor heating on both levels, an air exchanger, and on-demand hot water, all supported by a top-tier ICF foundation and steel roofing for peace of mind and low maintenance. A water softener system adds extra comfort and utility. Natural light floods the home through expansive windows and stunning skylights, creating an open, airy atmosphere. Step outside to find a large detached shop, perfect for work or storage, surrounded by the beauty of Alberta's wide-open spaces. The property features fantastic well water, a natural spring, and seasonal runoffâ€"ideal for horse troughs or irrigation. Whether you're dreaming of a hobby farm, retreat, or just room to breathe,

## **Essential Information**

MLS® # A2229505 Price \$675,000

Bedrooms 5
Bathrooms 2.00
Full Baths 1

Half Baths 1

Square Footage 3,207 Acres 4.99 Year Built 2023

Type Residential Sub-Type Detached

Style 2 Storey, Acreage with Residence

# **Community Information**

Address 24024 Rr 260

Subdivision NONE

City Rural Cardston County

County Cardston County

Province Alberta
Postal Code T0K 0K0