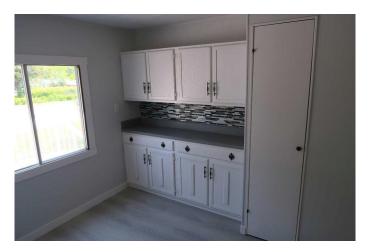

## \$199,900

4 Bedroom, 1.00 Bathroom, 1,225 sqft Residential on 0.12 Acres

NONE, Eckville, Alberta

Extensively renovated inside and out .
Beautiful kitchen with open raised counter,LOTS of cabinets accented with stainless steel appliances . Kitchen with extra pantry and cabinets and built in desk (Work station). Big living room with Bow window . Big bathroom with extra built-in cabinets .Bedroom with BIG Walk-in closet . HUGE deck with access from kitchen . Property shows well inside and out .