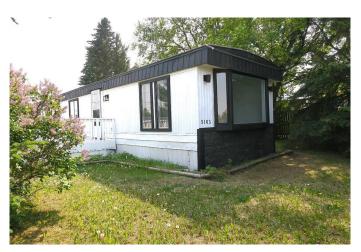

# \$199,900 - 5103 55 Avenue, Eckville

MLS® #A2229444

## \$199,900

4 Bedroom, 1.00 Bathroom, 1,225 sqft Residential on 0.12 Acres

NONE, Eckville, Alberta

Extensively renovated inside and out .
Beautiful kitchen with open raised counter,LOTS of cabinets accented with stainless steel appliances . Kitchen with extra pantry and cabinets and built in desk (Work station). Big living room with Bow window . Big bathroom with extra built-in cabinets .Bedroom with BIG Walk-in closet . HUGE deck with access from kitchen . Property shows well inside and out .