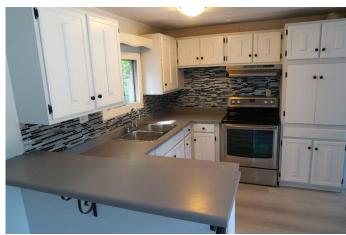

## \$199,900

4 Bedroom, 1.00 Bathroom, 1,225 sqft Residential on 0.12 Acres

NONE, Eckville, Alberta

Extensively renovated inside and out .
Beautiful kitchen with open raised counter,LOTS of cabinets accented with stainless steel appliances . Kitchen with extra pantry and cabinets and built in desk (Work station). Big living room with Bow window . Big bathroom with extra built-in cabinets .Bedroom with BIG Walk-in closet . HUGE deck with access from kitchen . Property shows well inside and out .