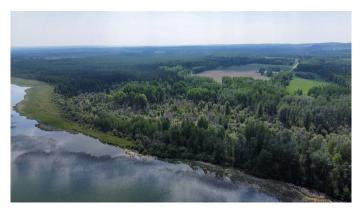

## \$399,900

0 Bedroom, 0.00 Bathroom, Land on 39.60 Acres

NONE, Rural Yellowhead County, Alberta

Spectacular 39.60-Acre Lakefront Property on Pristine Shining Bank Lake. Discover an extraordinary opportunity to own 39.60 acres of unspoiled natural beauty with an impressive 1,600 meters (1 mile) of lakefront on the sought-after shores of Shining Bank Lake. This rare offering is perfect for investors, developers, or nature lovers looking to create their dream retreat, recreational getaway, or legacy property. Tucked away in a quiet, private setting, this expansive parcel boasts a diverse mix of mature trees, a gently rolling terrain, all with breathtaking panoramic views of the lake. With the boat launch & swimming area only minutes away, and direct access to the water, you'll enjoy endless opportunities for boating, swimming, kayaking, and fishing right from your own shoreline. Shining Bank Lake is well-known for its excellent fishing, with abundant Northern Pike, Walleye, Lake Whitefish, and Yellow Perch, making it a year-round haven for anglers of all levels. Whether you're looking to build now or hold as an investment in one of Alberta's hidden gems, this is lakefront living at its finest. Located 35 minutes from Whitecourt and 40 minutes from Edson it is in an ideal location. Don't miss your chance to own one of the largest and most private lakefront parcels available in the area. This is a truly rare piece of Alberta wilderness with unmatched potential.