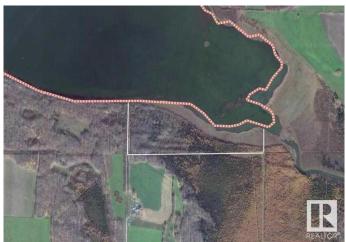

## \$399,900

0 Bedroom, 0.00 Bathroom, Land on 39.60 Acres

NONE, Rural Yellowhead County, Alberta

Spectacular 39.60-Acre Lakefront Property on Pristine Shining Bank Lake. Discover an extraordinary opportunity to own 39.60 acres of unspoiled natural beauty with an impressive 1,600 meters (1 mile) of lakefront on the sought-after shores of Shining Bank Lake. This rare offering is perfect for investors, developers, or nature lovers looking to create their dream retreat, recreational getaway, or legacy property. Tucked away in a quiet, private setting, this expansive parcel boasts a diverse mix of mature trees, a gently rolling terrain, all with breathtaking panoramic views of the lake. With the boat launch & swimming area only minutes away, and direct access to the water, you'll enjoy endless opportunities for boating, swimming, kayaking, and fishing right from your own shoreline. Shining Bank Lake is well-known for its excellent fishing, with abundant Northern Pike, Walleye, Lake Whitefish, and Yellow Perch, making it a year-round haven for anglers of all levels. Whether you're looking to build now or hold as an investment in one of Alberta's hidden gems, this is lakefront living at its finest. Located 35 minutes from Whitecourt and 40 minutes from Edson it is in an ideal location. Don't miss your chance to own one of the largest and most private lakefront parcels available in the area. This is a truly rare piece of Alberta wilderness with unmatched potential.

## **Community Information**

| Address     | Range Road 143 Township Road 563a |
|-------------|-----------------------------------|
| Subdivision | NONE                              |
| City        | Rural Yellowhead County           |
| County      | Yellowhead County                 |
| Province    | Alberta                           |
| Postal Code | T7E 3Z9                           |