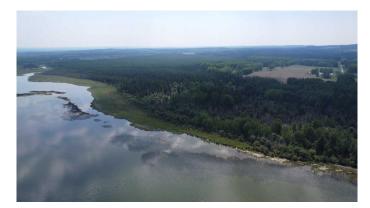

## \$399,900

0 Bedroom, 0.00 Bathroom, Land on 39.60 Acres

NONE, Rural Yellowhead County, Alberta

Spectacular 39.60-Acre Lakefront Property on Pristine Shining Bank Lake. Discover an extraordinary opportunity to own 39.60 acres of unspoiled natural beauty with an impressive 1,600 meters (1 mile) of lakefront on the sought-after shores of Shining Bank Lake. This rare offering is perfect for investors, developers, or nature lovers looking to create their dream retreat, recreational getaway, or legacy property. Tucked away in a quiet, private setting, this expansive parcel boasts a diverse mix of mature trees, a gently rolling terrain, all with breathtaking panoramic views of the lake. With the boat launch & swimming area only minutes away, and direct access to the water, you'll enjoy endless opportunities for boating, swimming, kayaking, and fishing right from your own shoreline. Shining Bank Lake is well-known for its excellent fishing, with abundant Northern Pike, Walleye, Lake Whitefish, and Yellow Perch, making it a year-round haven for anglers of all levels. Whether you're looking to build now or hold as an investment in one of Alberta's hidden gems, this is lakefront living at its finest. Located 35 minutes from Whitecourt and 40 minutes from Edson it is in an ideal location. Don't miss your chance to own one of the largest and most private lakefront parcels available in the area. This is a truly rare piece of Alberta wilderness with unmatched potential.