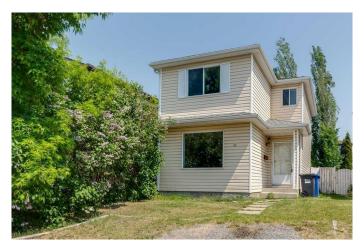

## \$335,700

3 Bedroom, 2.00 Bathroom, 1,088 sqft Residential on 0.06 Acres

Glendale, Red Deer, Alberta

Affordable Single Family Home with 3 bedrooms & 2 bathrooms. Main floor features a spacious living room, 2pce bath with lots of storage & U-Shaped kitchen with dining area and garden door to the oversized back yard deck. Upstairs has 2 smaller bedrooms for the kids, a large primary bedroom & 4 pce bathroom. Downstairs has a nice sized family room & laundry utility room. The entire house has been freshly painted & professionally cleaned, shingles are newer, new toilet upstairs & poly b plumbing is being replaced the week of June 23-28th as well as any required drywall repairs.

## **Community Information**

Address 43 Good Crescent

Subdivision Glendale
City Red Deer
County Red Deer
Province Alberta
Postal Code T4P3N6