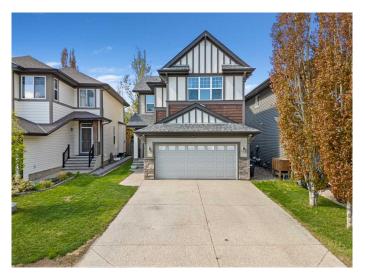

# \$820,000 - 91 Auburn Glen Way Se, Calgary

MLS® #A2229345

## \$820,000

5 Bedroom, 4.00 Bathroom, 2,246 sqft Residential on 0.09 Acres

Auburn Bay, Calgary, Alberta

Welcome to this beautifully UPDATED 5 bedroom, 4.5 bathroom home in the highly desirable lake community of Auburn Bay! Blending modern style with everyday comfort, this spacious home is ideal for families seeking functionality and a vibrant community atmosphere. Ideally located within walking distance of both the elementary and middle schools, it offers unbeatable convenience for busy families with LAKE ACCESS!

## **Amenities**

Amenities Laundry, Playground, Park

Parking Spaces 4

Parking Double Garage Attached, Heated Garage

#### **Exterior**

Exterior Features BBQ gas line, Private Yard

Lot Description Rectangular Lot Roof Asphalt Shingle

Construction Stone, Vinyl Siding, Wood Frame

Foundation Poured Concrete