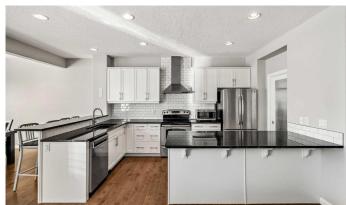

Step inside to discover FRESH NEW PAINT and CARPET throughout, giving the entire home a bright, contemporary feel. The open concept main floor is warm and inviting with NEW BLINDS, featuring a modern kitchen with newly updated CABINETRY, stainless steel appliances, generous counter space, and a seamless flow into the living and dining areas. This home is beautifully illuminated by natural sunlight from the SOUTH facing backyard equipped with OUTDOOR SPEAKERS!

#### Interior

Interior Features High Ceilings, No Animal Home, No Smoking Home, Open Floorplan,

Pantry, Quartz Counters, Walk-In Closet(s), Dry Bar

Appliances Dishwasher, Electric Stove, Microwave, Range Hood, Refrigerator,