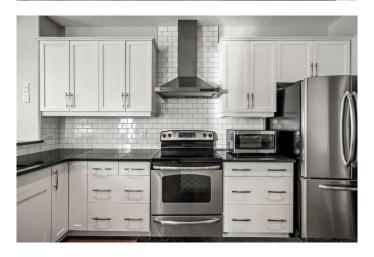

Step inside to discover FRESH NEW PAINT and CARPET throughout, giving the entire home a bright, contemporary feel. The open concept main floor is warm and inviting with NEW BLINDS, featuring a modern kitchen with newly updated CABINETRY, stainless steel appliances, generous counter space, and a seamless flow into the living and dining areas. This home is beautifully illuminated by natural sunlight from the SOUTH facing backyard equipped with OUTDOOR SPEAKERS!

#### Interior

Interior Features High Ceilings, No Animal Home, No Smoking Home, Open Floorplan,

Pantry, Quartz Counters, Walk-In Closet(s), Dry Bar

Appliances Dishwasher, Electric Stove, Microwave, Range Hood, Refrigerator,