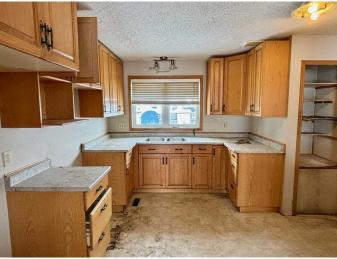

## Interior

| Interior Features | Open Floorplan           |
|-------------------|--------------------------|
| Appliances        | None                     |
| Heating           | Forced Air               |
| Cooling           | None                     |
| Has Basement      | Yes                      |
| Basement          | Full, Partially Finished |