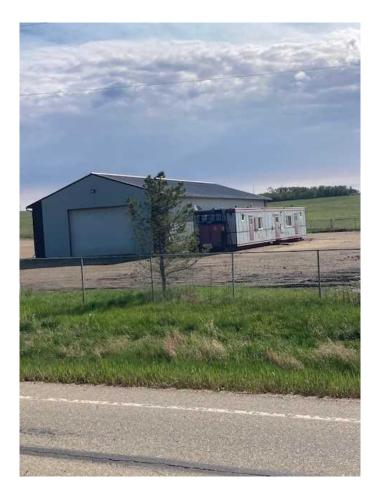

#### \$810,000

0 Bedroom, 0.00 Bathroom, Commercial on 4.98 Acres

Dimsdale Industrial Park, Dimsdale, Alberta

3,283 Square foot shop for sale in the Dimsdale. It is on a 4.98 acre lot with approximately 2.0 +/- acres fenced and graveled and the other 3 are undeveloped. The property has a holding tank for sewer and a shared water well.

Built in 2000