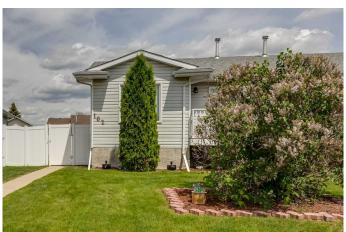

# \$319,900

3 Bedroom, 3.00 Bathroom, 1,068 sqft Residential on 0.08 Acres

Eastview Estates, Red Deer, Alberta

Welcome to this exceptionally well-maintained half duplex nestled in a vibrant, family-oriented neighborhood. Thoughtfully designed, the heart of the home is a functional U-shaped kitchen that blends style and practicality. With ample counter space and cabinetry on three sides, meal prep and storage are a breeze. A convenient pass-through to the dining area allows the cook to stay connected while entertaining, making this space ideal for both casual meals and special gatherings. Upstairs, you'II find three spacious bedrooms, including a comfortable primary suite complete with its own 3-piece ensuite. The layout is perfect for growing families, offering both privacy and togetherness. The bright and open basement features a versatile floor plan that easily adapts to your lifestyleâ€"whether it's a cozy family room, home office, or guest space. Large windows fill the space with natural light, and neutral finishes give it a fresh, welcoming feel. The laundry and utility areas are neatly tucked away, and both the furnace and hot water tank are newer, offering peace of mind and efficiency. Outdoor living is just as inviting with nicely landscaped front and back yards. Enjoy your morning coffee on the front balcony, or relax in the private backyard oasis featuring a charming gazebo and a 6-foot vinyl fence for added privacy.? There is a large shed for storage for lawn mower, garden tools and bicycles. Located just a short walk from playgrounds and an elementary school, this home makes daily routines easy and

## **Exterior**

Exterior Features Private Yard

Lot Description Back Lane, Back Yard, City Lot, Gazebo, Rectangular Lot

Roof Asphalt Shingle

Construction Vinyl Siding

Foundation Poured Concrete