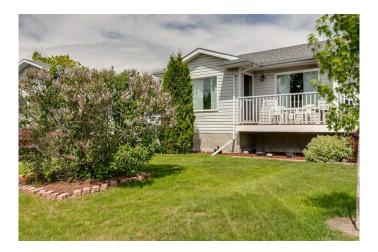

# \$319,900

3 Bedroom, 3.00 Bathroom, 1,068 sqft Residential on 0.08 Acres

Eastview Estates, Red Deer, Alberta

Welcome to this exceptionally well-maintained half duplex nestled in a vibrant, family-oriented neighborhood. Thoughtfully designed, the heart of the home is a functional U-shaped kitchen that blends style and practicality. With ample counter space and cabinetry on three sides, meal prep and storage are a breeze. A convenient pass-through to the dining area allows the cook to stay connected while entertaining, making this space ideal for both casual meals and special gatherings. Upstairs, you'II find three spacious bedrooms, including a comfortable primary suite complete with its own 3-piece ensuite. The layout is perfect for growing families, offering both privacy and togetherness. The bright and open basement features a versatile floor plan that easily adapts to your lifestyleâ€"whether it's a cozy family room, home office, or guest space. Large windows fill the space with natural light, and neutral finishes give it a fresh, welcoming feel. The laundry and utility areas are neatly tucked away, and both the furnace and hot water tank are newer, offering peace of mind and efficiency. Outdoor living is just as inviting with nicely landscaped front and back yards. Enjoy your morning coffee on the front balcony, or relax in the private backyard oasis featuring a charming gazebo and a 6-foot vinyl fence for added privacy.? There is a large shed for storage for lawn mower, garden tools and bicycles. Located just a short walk from playgrounds and an elementary school, this home makes daily routines easy and

## **Exterior**

Exterior Features Private Yard

Lot Description Back Lane, Back Yard, City Lot, Gazebo, Rectangular Lot

Roof Asphalt Shingle

Construction Vinyl Siding

Foundation Poured Concrete