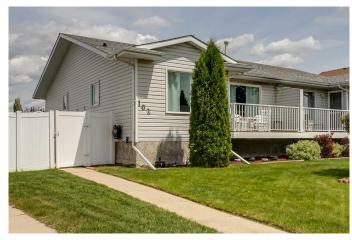

# \$319,900

3 Bedroom, 3.00 Bathroom, 1,068 sqft Residential on 0.08 Acres

Eastview Estates, Red Deer, Alberta

Welcome to this exceptionally well-maintained half duplex nestled in a vibrant, family-oriented neighborhood. Thoughtfully designed, the heart of the home is a functional U-shaped kitchen that blends style and practicality. With ample counter space and cabinetry on three sides, meal prep and storage are a breeze. A convenient pass-through to the dining area allows the cook to stay connected while entertaining, making this space ideal for both casual meals and special gatherings. Upstairs, you'II find three spacious bedrooms, including a comfortable primary suite complete with its own 3-piece ensuite. The layout is perfect for growing families, offering both privacy and togetherness. The bright and open basement features a versatile floor plan that easily adapts to your lifestyleâ€"whether it's a cozy family room, home office, or guest space. Large windows fill the space with natural light, and neutral finishes give it a fresh, welcoming feel. The laundry and utility areas are neatly tucked away, and both the furnace and hot water tank are newer, offering peace of mind and efficiency. Outdoor living is just as inviting with nicely landscaped front and back yards. Enjoy your morning coffee on the front balcony, or relax in the private backyard oasis featuring a charming gazebo and a 6-foot vinyl fence for added privacy.? There is a large shed for storage for lawn mower, garden tools and bicycles. Located just a short walk from playgrounds and an elementary school, this home makes daily routines easy and

## **Exterior**

Exterior Features Private Yard

Lot Description Back Lane, Back Yard, City Lot, Gazebo, Rectangular Lot

Roof Asphalt Shingle

Construction Vinyl Siding

Foundation Poured Concrete