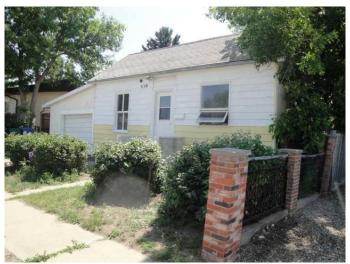

# \$209,900

2 Bedroom, 1.00 Bathroom, 764 sqft Residential on 0.14 Acres

Legacy Ridge / Hardieville, Lethbridge, Alberta

This 770 sq ft, 2-bedroom, 1-bathroom home is perfect for first-time buyers or investors! Freshly updated with new flooring, fresh paint, and a brand-new stove, it's bright, inviting, and completely move-in ready. The covered deck offers a great outdoor space, while the large 50 x 125 lot gives you room to enjoy. With an attached single garage and a shed for extra storage, this home is both practical and charming. Conveniently located near the new Legacy Park, it combines affordability with a great locationâ€"don't miss out on this fantastic opportunity!