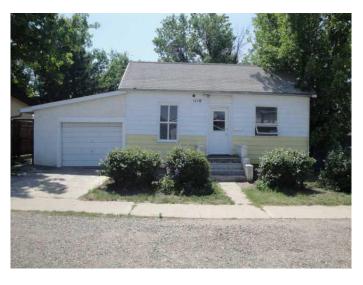

# \$209,900

2 Bedroom, 1.00 Bathroom, 764 sqft Residential on 0.14 Acres

Legacy Ridge / Hardieville, Lethbridge, Alberta

This 770 sq ft, 2-bedroom, 1-bathroom home is perfect for first-time buyers or investors! Freshly updated with new flooring, fresh paint, and a brand-new stove, it's bright, inviting, and completely move-in ready. The covered deck offers a great outdoor space, while the large 50 x 125 lot gives you room to enjoy. With an attached single garage and a shed for extra storage, this home is both practical and charming. Conveniently located near the new Legacy Park, it combines affordability with a great locationâ€"don't miss out on this fantastic opportunity!