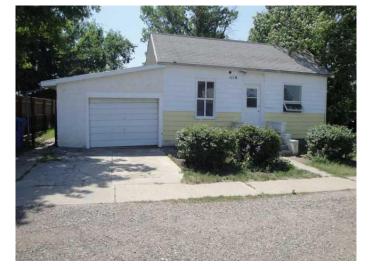

# \$209,900

2 Bedroom, 1.00 Bathroom, 764 sqft Residential on 0.14 Acres

Legacy Ridge / Hardieville, Lethbridge, Alberta

This 770 sq ft, 2-bedroom, 1-bathroom home is perfect for first-time buyers or investors! Freshly updated with new flooring, fresh paint, and a brand-new stove, it's bright, inviting, and completely move-in ready. The covered deck offers a great outdoor space, while the large 50 x 125 lot gives you room to enjoy. With an attached single garage and a shed for extra storage, this home is both practical and charming. Conveniently located near the new Legacy Park, it combines affordability with a great locationâ€"don't miss out on this fantastic opportunity!