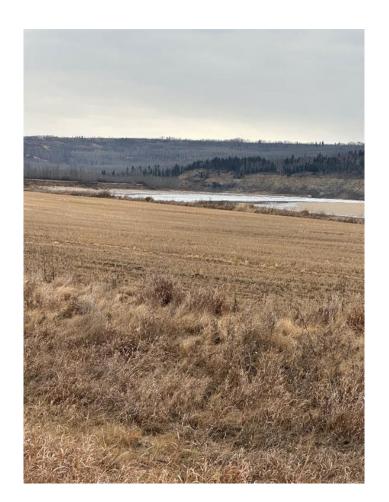

### \$129,900

0 Bedroom, 0.00 Bathroom, Land on 2.89 Acres

NONE, Rural Birch Hills County, Alberta

River Front Property Located on the Smoky River Just Northeast of Watino. This is your chance to own your own piece of land next to a river that you would be able to enjoy as well. Don't let this chance slip away call today.