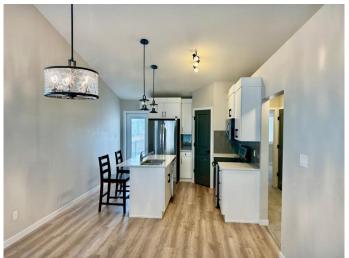

#### Interior

Interior Features Kitchen Island

Dishwasher, Electric Stove, Refrigerator, Washer/Dryer, Washer/Dryer Appliances

Stacked

Forced Air Heating

Cooling None Yes

Has Basement

Finished, Full, Suite, Walk-Up To Grade Basement