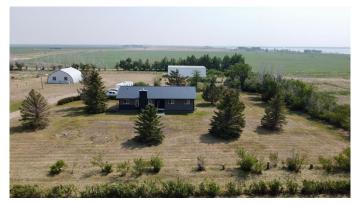

# \$699,000

4 Bedroom, 2.00 Bathroom, 1,587 sqft Residential on 10.85 Acres

NONE, Rural Vulcan County, Alberta

BEAUTIFULLY RENOVATED COUNTRYSIDE RETREAT! located just off Badger Lake in Vulcan County. Set on over 10 acres, this property offers a meticulously updated 4-bedroom, 2-bathroom home with modern finishes, vinyl plank flooring throughout, and central A/C for year-round comfort. All bedrooms are conveniently located on the main floor, including a spacious 5-piece bathroom with double vanity, a 3-piece second bath, and main floor laundry for added convenience. Enjoy cozy evenings by the wood-burning fireplace or relax in the three-season sunroom. The unfinished basement offers future development potential, with a framed-in bedroom and roughed-in bathroom. Outside, the property is fully equipped for hobby farming with fencing, a powered barn, large and small animal shelters, a heated auto waterer, and grazing pasture. Additional outbuildings include a heated shop (40 x 32ft.) and a Quonset (48 x 60ft). This well-equipped acreage also includes three large grain bins, a bright yard light, a 30-amp RV hookup, and a natural gas BBQ line. Water is supplied by a treated dugout system for household use and a 1,200-gallon cistern for fresh water to the kitchen, with the option available to run fresh water throughout the entire home. The property also offers Bow River irrigation rights. Located just steps from Badger Lake, this property offers year-round recreation with boating, paddling, and some of Southern Alberta's best ice fishing (pike,

walleye, and burbot). Peaceful and private, yet practical and ready to goâ€"this is acreage living at its finest.

#### Built in 1988