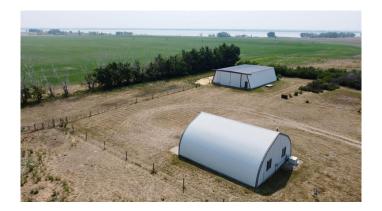

# \$699,000

4 Bedroom, 2.00 Bathroom, 1,587 sqft Residential on 10.85 Acres

NONE, Rural Vulcan County, Alberta

BEAUTIFULLY RENOVATED COUNTRYSIDE RETREAT! located just off Badger Lake in Vulcan County. Set on over 10 acres, this property offers a meticulously updated 4-bedroom, 2-bathroom home with modern finishes, vinyl plank flooring throughout, and central A/C for year-round comfort. All bedrooms are conveniently located on the main floor, including a spacious 5-piece bathroom with double vanity, a 3-piece second bath, and main floor laundry for added convenience. Enjoy cozy evenings by the wood-burning fireplace or relax in the three-season sunroom. The unfinished basement offers future development potential, with a framed-in bedroom and roughed-in bathroom. Outside, the property is fully equipped for hobby farming with fencing, a powered barn, large and small animal shelters, a heated auto waterer, and grazing pasture. Additional outbuildings include a heated shop (40 x 32ft.) and a Quonset (48 x 60ft). This well-equipped acreage also includes three large grain bins, a bright yard light, a 30-amp RV hookup, and a natural gas BBQ line. Water is supplied by a treated dugout system for household use and a 1,200-gallon cistern for fresh water to the kitchen, with the option available to run fresh water throughout the entire home. The property also offers Bow River irrigation rights. Located just steps from Badger Lake, this property offers year-round recreation with boating, paddling, and some of Southern Alberta's best ice fishing (pike,