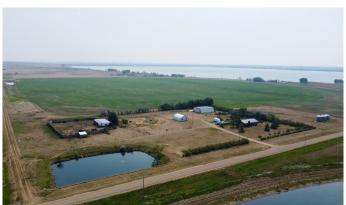

# \$699,000

4 Bedroom, 2.00 Bathroom, 1,587 sqft Residential on 10.85 Acres

NONE, Rural Vulcan County, Alberta

BEAUTIFULLY RENOVATED COUNTRYSIDE RETREAT! located just off Badger Lake in Vulcan County. Set on over 10 acres, this property offers a meticulously updated 4-bedroom, 2-bathroom home with modern finishes, vinyl plank flooring throughout, and central A/C for year-round comfort. All bedrooms are conveniently located on the main floor, including a spacious 5-piece bathroom with double vanity, a 3-piece second bath, and main floor laundry for added convenience. Enjoy cozy evenings by the wood-burning fireplace or relax in the three-season sunroom. The unfinished basement offers future development potential, with a framed-in bedroom and roughed-in bathroom. Outside, the property is fully equipped for hobby farming with fencing, a powered barn, large and small animal shelters, a heated auto waterer, and grazing pasture. Additional outbuildings include a heated shop (40 x 32ft.) and a Quonset (48 x 60ft). This well-equipped acreage also includes three large grain bins, a bright yard light, a 30-amp RV hookup, and a natural gas BBQ line. Water is supplied by a treated dugout system for household use and a 1,200-gallon cistern for fresh water to the kitchen, with the option available to run fresh water throughout the entire home. The property also offers Bow River irrigation rights. Located just steps from Badger Lake, this property offers year-round recreation with boating, paddling, and some of Southern Alberta's best ice fishing (pike,

walleye, and burbot). Peaceful and private, yet practical and ready to goâ€"this is acreage living at its finest.