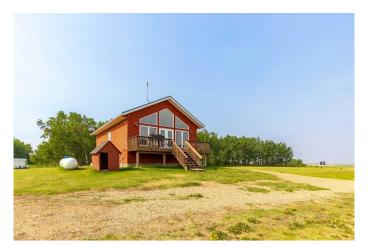

## \$339,900

3 Bedroom, 2.00 Bathroom, 990 sqft Residential on 9.93 Acres

NONE, Lashburn, Saskatchewan

Enjoy the peace and space of country living with this secluded acreage located just minutes from Lashburn. Sitting on just under 10 acres, this property offers privacy, room to grow, and plenty of natural beauty. Surrounded by mature trees that create a strong shelter belt, it's the perfect setting for anyone looking to enjoy quiet living away from the busy city.

The property includes a detached two-car garage, ideal for vehicles, storage, or a workshop. With lots of open space and endless potential, this acreage is ready for your dream home, hobby farm, or weekend getaway. If you're looking for land, privacy, and a great location close to town, this one is worth a look.

Built in 2014