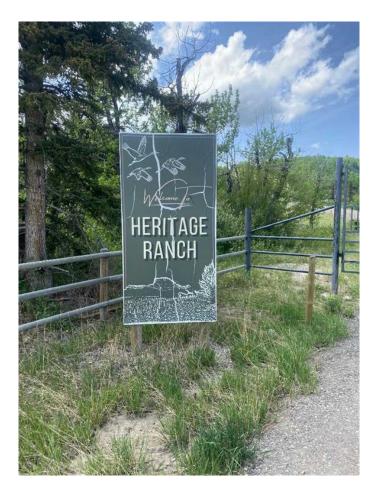

## \$180,000 - Lot 9 Heritage Ranch, Rural Cardston County

MLS® #A2228749

## \$180,000

0 Bedroom, 0.00 Bathroom, Land on 2.99 Acres

NONE, Rural Cardston County, Alberta

Peace and tranquility can be found here at Heritage Ranch! A true nature lover's dream featuring stunning views of Chief Mountain and in close proximity to Police Lake/Rainbow Trout Fishing (15 minutes), Waterton Park, the US border (Duck Lake, St Mary Lake) and the Going-to-the-Sun Road... a day trip adventure awaits at any moment! The floral scent of the clean mountain air is absolutely intoxicating and you will be awed by the sounds and movement of the wildlife around you. A perfect location to place your RV and "get away from it all" or perhaps take it a step further and build an off grid tiny home or log cabin. Dare to dream and call your favorite REALTOR® today for more details!

## **Community Information**

| Address     | Lot 9 Heritage Ranch  |
|-------------|-----------------------|
| Subdivision | NONE                  |
| City        | Rural Cardston County |

| County                 | Cardston County           |    |
|------------------------|---------------------------|----|
| Province               | Alberta                   | 4  |
| Postal Code            | ТОК ОКО                   | 14 |
| Amenities              |                           | N. |
| Amenices               |                           | -  |
| Utilities              | None                      | -  |
| Exterior               |                           |    |
| Lot Description        | Brush, Many Trees, Meadow |    |
| Additional Information |                           |    |
| Date Listed            | June 6th, 2025            |    |
| Days on Market         | 22                        |    |
| Zoning                 | Grouped Country Residenti |    |
| Listing Details        |                           |    |
| Listing Office         | MY LIFE REALTY            |    |
|                        |                           | -  |