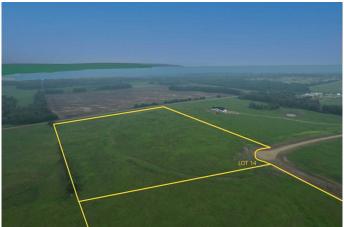

# \$344,000

0 Bedroom, 0.00 Bathroom, Land on 20.00 Acres

NONE, Rural Ponoka County, Alberta

With 20+- acres of beautiful lake views, this lots rests just one mile up the road from the shoreline at Parkland Beach, within the newly developing Seibel Subdivision. This six-lot bare land subdivision offers a rare opportunity to build in a peaceful setting with lake life just minutes away. Lot sizes range from 8.39+/-acres up to 20+/- acres, with prices ranging from \$158,000 to \$344,00, depending on size and services. These lots may be purchased with full services for an additional \$25,000. This includes power, gas, and an access road with culvert at the buyer's preferred location within the property.

# **Community Information**

Address On Township Road 422 Lot 14

Subdivision NONE

City Rural Ponoka County

County Ponoka County

Province Alberta
Postal Code T0C 2J0