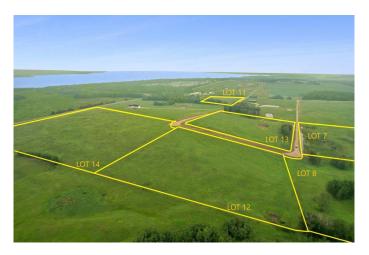

# \$168,000

0 Bedroom, 0.00 Bathroom, Land on 8.39 Acres

NONE, Rural Ponoka County, Alberta

This 8.39+- acres of near-lakeside property sits just one mile up the road from the shoreline at Parkland Beach, within the newly developing Siebel Subdivision. This six-lot bare land subdivision offers a rare opportunity to build in a peaceful setting with lake life just minutes away. Lot sizes range from 8.39+/-acres up to 20+/- acres, with prices ranging from \$158,000 to \$344,00, depending on size and services. These lots may be purchased with full services for an additional \$25,000. This includes power, gas, and an access road with culvert at the buyer's preferred location within the property.

This is a newly developed subdivisionâ€"clean, organized, and thoughtfully laid out. Some parcels enjoy direct, elevated views of Gull Lakeâ€"ideal for taking in sunsets or planning a home that makes the most of the scenery. All lots are within moments of the public boat dock, fishing spots, swimming beach, and a full range of water sports access, making this an excellent choice for those drawn to lake living.

Access is straightforward and simpleâ€"no gravel travel, no confusing turnsâ€"just direct approach off paved roads. Located within Ponoka County, the area blends quiet, rural character with easy access to year-round recreation. Gull Lake Public Beach and Gull Lake Golf Course are just down the road, offering swimming, boating, and summer