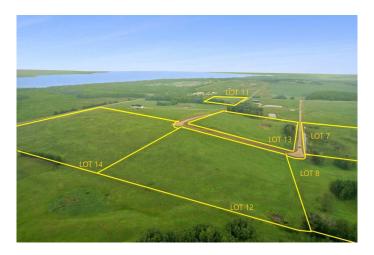

# \$158,000 - On Township Road 422 Lot 7, Rural Ponoka County

MLS® #A2228461

# \$158,000

0 Bedroom, 0.00 Bathroom, Land on 8.50 Acres

NONE, Rural Ponoka County, Alberta

This 8.50+- acres of near-lakeside property sits just one mile up the road from the shoreline at Parkland Beach, within the newly developing Siebel Subdivision. This six-lot bare land subdivision offers a rare opportunity to build in a peaceful setting with lake life just minutes away. Lot sizes range from 8.39+/-acres up to 20+/- acres, with prices ranging from \$158,000 to \$344,00, depending on size and services. These lots may be purchased with full services for an additional \$25,000. This includes power, gas, and an access road with culvert at the buyer's preferred location within the property.

This is a newly developed subdivisionâ€"clean, organized, and thoughtfully laid out. Some parcels enjoy direct, elevated views of Gull Lakeâ€"ideal for taking in sunsets or planning a home that makes the most of the scenery. All lots are within moments of the public boat dock, fishing spots, swimming beach, and a full range of water sports access, making this an excellent choice for those drawn to lake living.

# **Community Information**

Address On Township Road 422 Lot 7

Subdivision NONE

City Rural Ponoka County

County Ponoka County

Province Alberta
Postal Code T0C 2J0