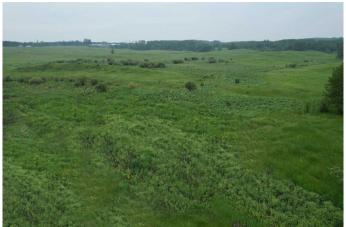

# \$158,000

0 Bedroom, 0.00 Bathroom, Land on 8.50 Acres

NONE, Rural Ponoka County, Alberta

This 8.50+- acres of near-lakeside property sits just one mile up the road from the shoreline at Parkland Beach, within the newly developing Siebel Subdivision. This six-lot bare land subdivision offers a rare opportunity to build in a peaceful setting with lake life just minutes away. Lot sizes range from 8.39+/-acres up to 20+/- acres, with prices ranging from \$158,000 to \$344,00, depending on size and services. These lots may be purchased with full services for an additional \$25,000. This includes power, gas, and an access road with culvert at the buyer's preferred location within the property.

#### **Exterior**

Lot Description Near Golf Course