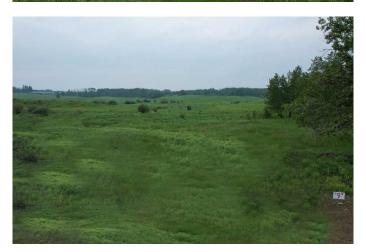

# \$158,000

0 Bedroom, 0.00 Bathroom, Land on 8.50 Acres

NONE, Rural Ponoka County, Alberta

This 8.50+- acres of near-lakeside property sits just one mile up the road from the shoreline at Parkland Beach, within the newly developing Siebel Subdivision. This six-lot bare land subdivision offers a rare opportunity to build in a peaceful setting with lake life just minutes away. Lot sizes range from 8.39+/-acres up to 20+/- acres, with prices ranging from \$158,000 to \$344,00, depending on size and services. These lots may be purchased with full services for an additional \$25,000. This includes power, gas, and an access road with culvert at the buyer's preferred location within the property.

#### **Exterior**

Lot Description Near Golf Course