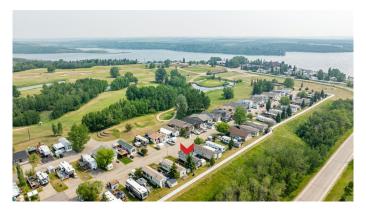

# \$169,900 - 3064, 25074 South Pine Lake Road, Rural Red Deer County

MLS® #A2228449

## \$169,900

2 Bedroom, 1.00 Bathroom, 513 sqft Residential on 0.06 Acres

Whispering Pines, Rural Red Deer County, Alberta

Beautifully cared for Park Model in quiet phase 3â€"Turnkey & 4-Season Ready! Discover the perfect blend of style and comfort in this stunning 2-bedroom, 1-bathroom park model in Pine Lake. Built in 2004, this beautifully maintained home feels like new and is designed for year-round living. located in Phase 3 of the Whispering Pines Resort, beautifully fully fenced and gated for security. Key Features: • Prime Location: Enjoy quiet time and privacy at the back • Stylish Outdoor Living: Spacious - freshly repainted deck, partially covered with a pergola that has roommate in the corner so please be careful, plus a shed with shelving for extra storage. • Bright open-concept floor plan with a cool aesthetic and decorative shelving above windows• Fully Equipped Kitchen: Breakfast bar and a propane stove for effortless cooking. • Cozy & Warm • Primary Suite: Built-in storage and a thoughtfully designed space. • 4-Piece Bathroom\* in suite laundry (newer machines). Functional and spacious • Turnkey & Move-In Ready! Do not miss this incredible opportunity to own a 4-season getaway in a prime location. Whether you are looking for a weekend retreat or a year-round home, this property offers comfort, style. Resort includes: an indoor heated swimming pool, hot tub, exercise/gym (open year-round!), changing rooms and bathrooms, pro shop at

the clubhouse, 18 hole golf course, restaurant, lounge and patio with stunning views of the lake, driving range, playground, community gardens, sport courts, laundry facilities, event facility, snack shack, as well as fresh veggies and fruit from local farmers on Saturdays! Marina is available for rent at \$1050 plus for the season: May to September. There is a crew who helps with setting up your boat lifts as well as they can stay on the beach for those who own the lots. All of this is just 35 minutes drive from Red Deer, 1.5 to Calgary and Edmonton! Enjoy the views of golf-course on summer days. Located at the quiet end of the road-perfect for relaxing after a long day of work. There is a double paved, parking spot for your vehicles to park. Condo fee includes water, sewer, garbage as well as gate and lawn maintenance except for weed control and clubhouse and pool access. Pets are welcome with approval. All located on the pavement, all set up and ready to move in. Great community to enjoy summer in!