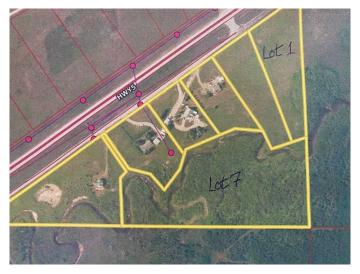

### \$275,000

0 Bedroom, 0.00 Bathroom, Land on 9.07 Acres

NONE, Rural Cardston County, Alberta

Unique 9 acre parcel located just outside Waterton Lakes National Park. This property envelops a creek which meanders throughout the entire width of the land! Located in a small subdivision, this incorporates an access route which will require a bridge for vehicle access. There is no time line to build. Lot 1 is also available for sale.

# Zoning Residential Undeveloped