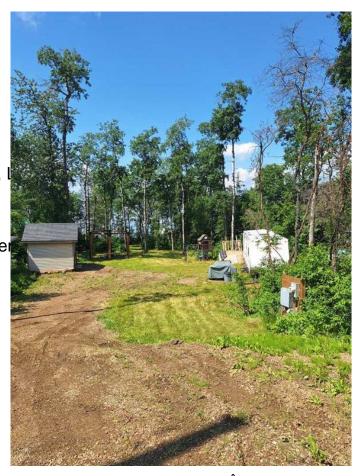

## \$230,000

0 Bedroom, 0.00 Bathroom, Land on 0.37 Acres

Golden Sands, Lac La Biche County, Alberta

Hello Summer! Looking for a beach front property to make your own? This cleared .37 of an acre level lot with power on site is awaiting your vision, RV's Welcome. There are 2 sheds on site, one with power a pergola and children's playset included, the camper is also negotiable. Located in popular Golden Sands on Lac La Biche Lake. Golden Sands offers a perfect mix of full time and recreational residence, no building restrictions, a public boat launch, public beach and newly built play ground. Lac La Biche Lake is a premier water sport lake offering year round outdoor activities, including but not limited to fantastic fishing!! Get in on the fun! Call to get in on your own personal adventure!