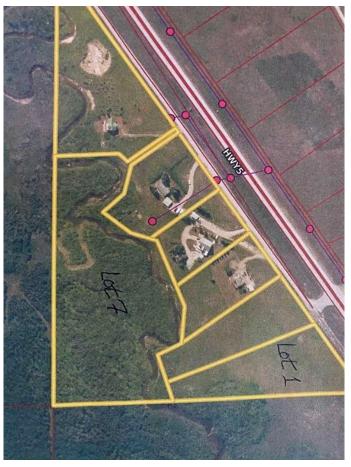

#### \$325,000

0 Bedroom, 0.00 Bathroom, Land on 3.30 Acres

NONE, Rural Cardston County, Alberta

Rare 3+ acre parcel is located IMMEDIATELY outside of Waterton Lakes National Park! This beautiful property offers many building sites with no timeline to construct. Breathtaking mountain views and pristine mountain air will be yours! Build your cottage or year-round residence on this parcel of land as there are no restrictive covenants in place. Lot 7 (9+ acres) across the creek is also for sale.