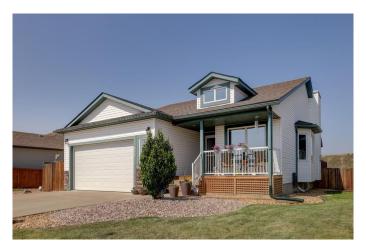

## \$429,900

4 Bedroom, 3.00 Bathroom, 1,334 sqft Residential on 0.16 Acres

Bankview, Drumheller, Alberta

This beautiful vaulted design provides function and design perfect for any buyer. Features of this 2+2 bedroom 3 bath home include gas fireplace, bright kitchen with eating bar, hardwood flooring, tons of natural sunlight, main floor laundry and double attached garage. In addition, the fully developed basement adds two more bedrooms, rec space, storage, and a bathroom. The yard is landscaped and fenced. The covered deck out back is perfect for year round bbq'ing and enjoying the most beautiful sunsets. Overall this home is comfortable, clean and move in ready. It's got everything you need and is fantastic value!

Year Built 2008

Type Residential

Sub-Type Detached Style Bungalow

Status Active

#### **Exterior**

Exterior Features Garden

Lot Description Standard Shaped Lot

Roof Asphalt, Asphalt Shingle

Construction Stone, Vinyl Siding, Wood Frame

Foundation Poured Concrete