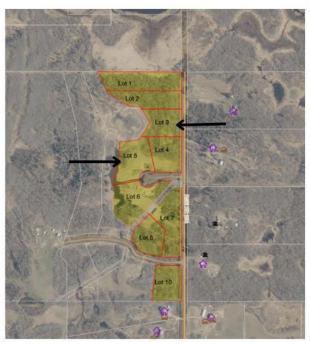

#### \$119,000

0 Bedroom, 0.00 Bathroom, Land on 3.04 Acres

NONE, Rural Beaver County, Alberta

Picturesque Acreage Lot Available! With over 3 acres this remarkable and rare piece of land could be just what you've been waiting for. Easy commute to Sherwood Park, Edmonton, and Camrose. Absolutely breath taking property close to Miquelon Lake And Miquelon Hills Golf Course won't last long. Power and Gas available.

### **Community Information**

Address 86, 50228 Range Road 204

Subdivision NONE

City Rural Beaver County

County Beaver County

Province Alberta
Postal Code T0B 4A0