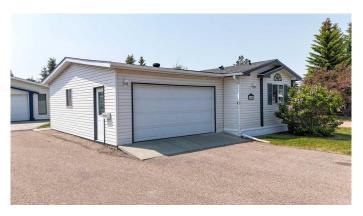

### \$245,000

3 Bedroom, 1.00 Bathroom, 1,216 sqft Mobile on 0.00 Acres

Davenport, Red Deer, Alberta

Welcome to Davenport Estates, one of Red Deer's most desirable 55+ communities. This beautifully renovated three-bedroom, two-bathroom modular home offers the perfect combination of comfort, style, and low-maintenance living. Set on a meticulously maintained lot, this air-conditioned home is move-in ready and loaded with upgrades throughout. Step inside to a spacious and bright open-concept layout featuring drywalled walls with rounded corners, a modern neutral paint palette, and updated laminate flooring. The generous living room flows seamlessly into a beautifully updated kitchen, complete with newer appliances, an elegant tile backsplash, upgraded light fixtures, ample cabinetry, extensive counter space, and skylights with sunlight shades that fill the space with natural light.

The dining area is open and inviting, offering plenty of room to gather with family and friends. The spacious primary bedroom is a true retreat, complete with a walk-in closet, laminate flooring, and a private four-piece ensuite that includes a relaxing jetted tub. Two additional bedrooms, are ideal for guests, hobbies, or a home office and are located near the second full bathroom. This home also features central air conditioning and a fully finished, heated 18x28 attached garage with a newer overhead heater, sub panel, and additional circuits, making it ideal for year-round comfort, storage, or workspace. Living in Davenport Estates is a lifestyle that

#### **Amenities**

Amenities Clubhouse, Fitness Center, Parking, Party Room, Picnic Area,

Playground, Recreation Room, Snow Removal, Trash, Visitor Parking

Parking Spaces

Parking Concrete Driveway, Single Garage Attached