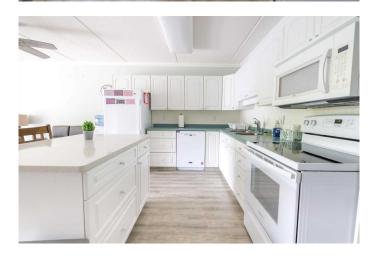

## \$229,900

2 Bedroom, 2.00 Bathroom, 956 sqft Residential on 0.00 Acres

NONE, Rocky Mountain House, Alberta

Immaculate 2 Bedroom Condo with Underground Parking in 55+ Building! This bright and beautifully maintained 2 bedroom, 1.5 bath condo offers an excellent open-concept layout with newer flooring throughout. The spacious kitchen features a central island and flows seamlessly into the dining and living areasâ€"perfect for everyday living or entertaining. Step outside to a large, covered balcony complete with two storage rooms, ideal for keeping things organized and accessible. Enjoy the convenience of underground parking and the comfort of being in a quiet, secure 55+ building just steps from shopping, restaurants, banks, and essential amenities.