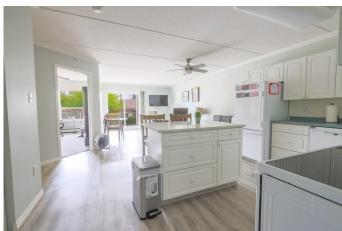

## \$229,900

2 Bedroom, 2.00 Bathroom, 956 sqft Residential on 0.00 Acres

NONE, Rocky Mountain House, Alberta

Immaculate 2 Bedroom Condo with Underground Parking in 55+ Building! This bright and beautifully maintained 2 bedroom, 1.5 bath condo offers an excellent open-concept layout with newer flooring throughout. The spacious kitchen features a central island and flows seamlessly into the dining and living areasâ€"perfect for everyday living or entertaining. Step outside to a large, covered balcony complete with two storage rooms, ideal for keeping things organized and accessible. Enjoy the convenience of underground parking and the comfort of being in a quiet, secure 55+ building just steps from shopping, restaurants, banks, and essential amenities.