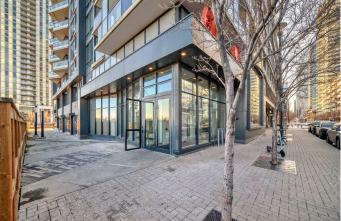

#### \$699,000

0 Bedroom, 0.00 Bathroom, Commercial on 0.00 Acres

Downtown East Village, Calgary, Alberta

Experience unmatched value with this extraordinary 1,516 sq ft RETAIL/LIVE/WORK unit in the sought-after Verve building. Perfectly situated in East Village, this rare property offers a unique opportunity to run your business from the spacious main floor while enjoying a chic one-bedroom condo on the upper level, each with separate entrances for ultimate convenience. Step into an open-concept living area featuring a sleek, modern kitchen complete with top-of-the-line integrated appliances, quartz countertops, and an expansive island, ideal for both entertaining and daily use. Every detail has been thoughtfully designed, from the stylish wide plank flooring to the statement lighting and contemporary fixtures that exude sophistication. Verve offers residents a premier lifestyle with its full range of upscale amenities. Enjoy the indoor lounge with ample seating, a cozy fireplace, and a large TV for gatherings. Stay active in the state-of-the-art exercise room or unwind on the expansive outdoor patio featuring a hot tub, BBQs, fire pit, and a stunning observation deck on the 25th floor. Additional perks include concierge service, 24/7 security, guest suites, storage facilities, and two underground parking stalls. This prime location puts you steps away from the C-Train, Superstore, St. Patrick's Island, the National Music Centre, Central Library, and more. Seize this incredible opportunity to blend business and luxury living seamlesslyâ€"your vibrant urban lifestyle