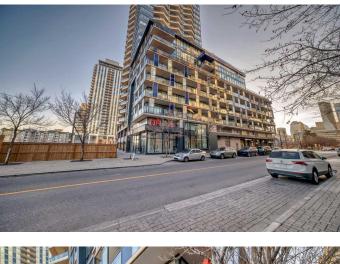

# \$699,000 - 110, 615 6 Avenue Se, Calgary

MLS® #A2227868

#### \$699,000

0 Bedroom, 0.00 Bathroom, Commercial on 0.00 Acres

Downtown East Village, Calgary, Alberta

Experience unmatched value with this extraordinary 1,516 sq ft RETAIL/LIVE/WORK unit in the sought-after Verve building. Perfectly situated in East Village, this rare property offers a unique opportunity to run your business from the spacious main floor while enjoying a chic one-bedroom condo on the upper level, each with separate entrances for ultimate convenience. Step into an open-concept living area featuring a sleek, modern kitchen complete with top-of-the-line integrated appliances, quartz countertops, and an expansive island, ideal for both entertaining and daily use. Every detail has been thoughtfully designed, from the stylish wide plank flooring to the statement lighting and contemporary fixtures that exude sophistication. Verve offers residents a premier lifestyle with its full range of upscale amenities. Enjoy the indoor lounge with ample seating, a cozy fireplace, and a large TV for gatherings. Stay active in the state-of-the-art exercise room or unwind on the expansive outdoor patio featuring a hot tub, BBQs, fire pit, and a stunning observation deck on the 25th floor. Additional perks include concierge service, 24/7 security, guest suites, storage facilities, and two underground parking stalls. This prime location puts you steps away from the C-Train, Superstore, St. Patrick's Island, the National Music Centre, Central Library, and more. Seize this incredible opportunity to blend business and luxury living seamlesslyâ€"your vibrant urban lifestyle