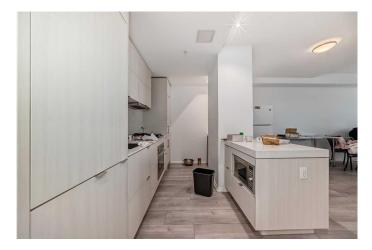

#### \$699,000

0 Bedroom, 0.00 Bathroom, Commercial on 0.00 Acres

Downtown East Village, Calgary, Alberta

Experience unmatched value with this extraordinary 1,516 sq ft RETAIL/LIVE/WORK unit in the sought-after Verve building. Perfectly situated in East Village, this rare property offers a unique opportunity to run your business from the spacious main floor while enjoying a chic one-bedroom condo on the upper level, each with separate entrances for ultimate convenience. Step into an open-concept living area featuring a sleek, modern kitchen complete with top-of-the-line integrated appliances, quartz countertops, and an expansive island, ideal for both entertaining and daily use. Every detail has been thoughtfully designed, from the stylish wide plank flooring to the statement lighting and contemporary fixtures that exude sophistication. Verve offers residents a premier lifestyle with its full range of upscale amenities. Enjoy the indoor lounge with ample seating, a cozy fireplace, and a large TV for gatherings. Stay active in the state-of-the-art exercise room or unwind on the expansive outdoor patio featuring a hot tub, BBQs, fire pit, and a stunning observation deck on the 25th floor. Additional perks include concierge service, 24/7 security, guest suites, storage facilities, and two underground parking stalls. This prime location puts you steps away from the C-Train, Superstore, St. Patrick's Island, the National Music Centre, Central Library, and more. Seize this incredible opportunity to blend business and luxury living seamlesslyâ€"your vibrant urban lifestyle