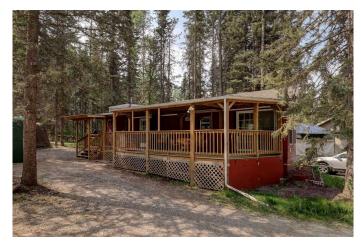

#### \$312,500

1 Bedroom, 1.00 Bathroom, 483 sqft Residential on 0.16 Acres

Bergen Springs, Rural Mountain View County, Alberta

Welcome to your YEAR ROUND HOME IN THE WOODS! This property has been lovingly cared for by its original owners for nearly 2 decades & now it is time for someone else to love it too! One of the few PARK MODEL HOMES in Bergen Springs Estates, this is a rare find for anyone who is looking for a recreational property or to live full time - the current owners have lived here full time for years. As you enter the HUGE COVERED DECK notice the GAS LINE for your BBQ & also the gas overhead heater (included). The main entrance to the home through the patio door leads you to the generous living room w/corner electric FIREPLACE (installed approximately 2019) as well as windows everywhere (all blinds inc). Soaring trees are your view from this home! The dining/kitchen has room for a good sized table & also has a cute coffee bar area. The OTR MICROWAVE is newer & upgraded and there is also a GAS STOVE & full sized fridge. Down the hall you will find a closet with plumbing to install a washer & dryer if desired. The 3 pc bath has good storage as well. There is also a generous closet next to the bathroom & here you will find your hot water tank. The bedroom has a QUEEN SIZED next to new BED w/drawers built in (all included as well). There is a spot for TV hook up in the bedroom as well as the living room & a TV in the home is

included. Outside find the gazebo to rival all gazebos - room to hook up 4 tvs as well as 4 receivers - over the years there has been known to have been 4 different sports playing at once. There is also a shed, greenhouse & Shelterlogic tent inc. The septic tank is newer and holds 1500 gallons & for the winter months you can fill your 1000 gallon holding tank cistern. Lock and leave year round or stay and live full time. Bergen Springs offers a pond for skating in winter (maintained by community members), kayak or canoe in the summer, playground, COMMUNITY CENTRE, OFF LEASH DOG PARK, well run condo association & so much more. Only 10 minutes to Sundre & all the amenities it has to offer including rec centre & pool. Bergen Springs is a short walk to Fallen Timber Creek (Davidson Park). From May to October enjoy the benefits of being on park water and our condo fees are only \$610 A YEAR!! Snow removal is also included in your fees. Currently the best value in the park!