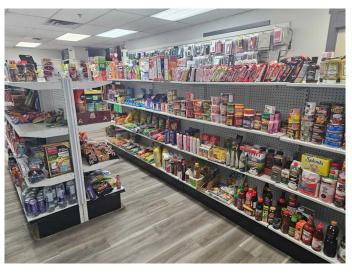

# LOOKING TO START A SMALL BUSINESS?

Don't miss this excellent opportunity to own a convenience store located within a condo building in the heart of downtown Edmonton, surrounded by high-density residential, retail, and office developments. This is a turnkey opportunity for entrepreneurs ready to step into a proven location and take the business to the next level.

This 677 sq ft unit is perfect for an owner/operator, offering exceptional value with a monthly rent of \$2,100, which includes all utilities, operating costs, and one assigned parking stall—a rare and valuable feature in the downtown core.

The current owner has successfully operated the business for 3 years, with steadily increasing sales thanks to strong foot traffic and a growing local population. Sale includes business equipment and leasehold improvements onlyâ€"inventory is not included (approximate value: \$20,000â€"\$30,000).