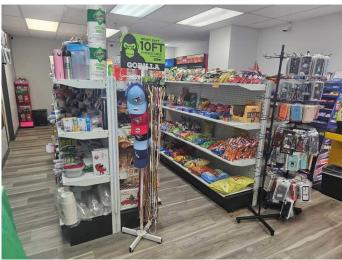

# LOOKING TO START A SMALL BUSINESS?

Don't miss this excellent opportunity to own a convenience store located within a condo building in the heart of downtown Edmonton, surrounded by high-density residential, retail, and office developments. This is a turnkey opportunity for entrepreneurs ready to step into a proven location and take the business to the next level.

This 677 sq ft unit is perfect for an owner/operator, offering exceptional value with a monthly rent of \$2,100, which includes all utilities, operating costs, and one assigned parking stall—a rare and valuable feature in the downtown core.

The current owner has successfully operated the business for 3 years, with steadily increasing sales thanks to strong foot traffic and a growing local population. Sale includes business equipment and leasehold improvements onlyâ€"inventory is not included (approximate value: \$20,000â€"\$30,000).