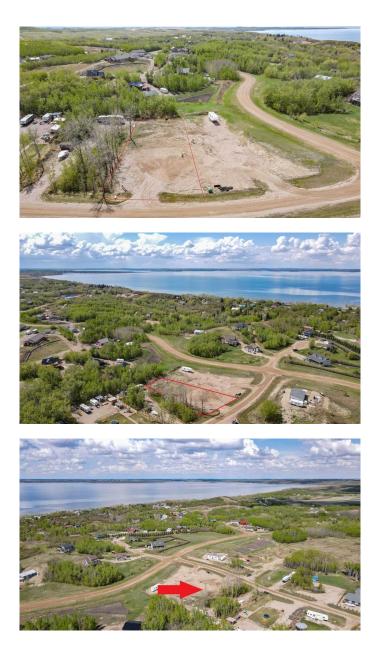

#### \$100,000

0 Bedroom, 0.00 Bathroom, Commercial on 0.42 Acres

NONE, White Sands, Alberta

Welcome to the Summer Village of White Sands, Alberta! We're excited to present a .42-acre parcel located just off the bustling Jennifer Driveâ€"an ideal spot with exceptional potential. Zoned Direct Control, this lot offers flexible development opportunities. With municipal approval, it can be used for residential or commercial purposes, making it a fantastic option for those looking to live, invest, or run a business near the lake. Thinking about opening a store or seasonal business? The groundwork is already in placeâ€"gravel has been added, making parking and access easy from the start. Location, Location! Just one lot in from Jennifer Drive and situated along Horse Shoe Lane, this property is in a prime area. The adjacent corner lot (on Jennifer Drive and Horse Shoe Lane) is also available for purchaseâ€"offering even more space and visibility if you're planning a larger venture. Why White Sands? This vibrant community comes alive during spring, summer, and fall, drawing visitors and residents to its stunning natural surroundings. White Sands boasts: Some of the best beaches on Buffalo Lake Scenic walking trails Fishing, boating, swimming, and hiking in warmer months Ice fishing, skating, snowshoeing, and cross-country skiing in winterâ€"plus a community curling rink set up last year! Whether you're dreaming of lakeside living, looking for a place to park your RV, or considering a business opportunity in a

high-traffic seasonal areaâ€"this lot is full of promise.