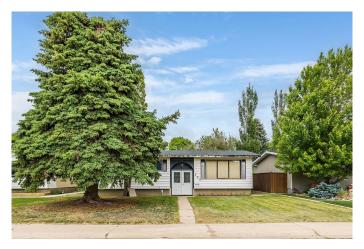

# \$254,900 - 320 16 Street Ne, Medicine Hat

MLS® #A2227335

### \$254,900

4 Bedroom, 1.00 Bathroom, 1,069 sqft Residential on 0.16 Acres

Northeast Crescent Heights, Medicine Hat, Alberta

If you've been on the hunt for a house, this may be the property for you. 320 16th St NE is tucked away down a quiet street in a mature neighbourhood. Your lot is fully fenced and massive, and the house is solid as well. Cosmetically, it's a blank canvas. You can let your imagination run wild and design this great bi-level however you see fit.

The potential is unmatched, especially in today's market. With solid bones, great location and hard to beat price, you may just have a little gem on your hands here.

Built in 1973