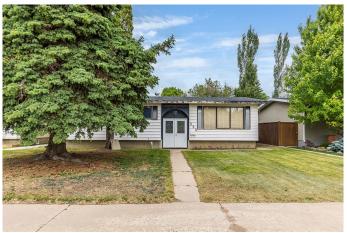

# \$254,900 - 320 16 Street Ne, Medicine Hat

MLS® #A2227335

### \$254,900

4 Bedroom, 1.00 Bathroom, 1,069 sqft Residential on 0.16 Acres

Northeast Crescent Heights, Medicine Hat, Alberta

If you've been on the hunt for a house, this may be the property for you. 320 16th St NE is tucked away down a quiet street in a mature neighbourhood. Your lot is fully fenced and massive, and the house is solid as well. Cosmetically, it's a blank canvas. You can let your imagination run wild and design this great bi-level however you see fit.

The potential is unmatched, especially in today's market. With solid bones, great location and hard to beat price, you may just have a little gem on your hands here.

Built in 1973