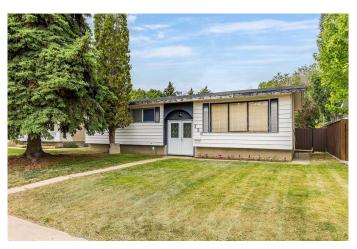

# \$254,900 - 320 16 Street Ne, Medicine Hat

MLS® #A2227335

### \$254,900

4 Bedroom, 1.00 Bathroom, 1,069 sqft Residential on 0.16 Acres

Northeast Crescent Heights, Medicine Hat, Alberta

If you've been on the hunt for a house, this may be the property for you. 320 16th St NE is tucked away down a quiet street in a mature neighbourhood. Your lot is fully fenced and massive, and the house is solid as well. Cosmetically, it's a blank canvas. You can let your imagination run wild and design this great bi-level however you see fit.

The potential is unmatched, especially in today's market. With solid bones, great location and hard to beat price, you may just have a little gem on your hands here.

Built in 1973