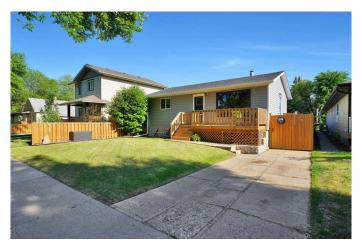

# \$249,999 - 5711 50a Avenue, Stettler

MLS® #A2227317

## \$249,999

2 Bedroom, 1.00 Bathroom, 798 sqft Residential on 0.15 Acres

Rosedale, Stettler, Alberta

Welcome to 5711 50A Avenue, an updated bungalow perfectly situated on a guiet street and within walking distance to schools and downtown Stettler. This move-in ready home offers a thoughtful blend of traditional charm and modern updates, making it an ideal choice for first-time buyers, downsizers, or small families. The fully renovated main floor features a bright, modern kitchen complete with white cabinetry and under cabinet lighting, a stylish tile backsplash and updated countertops including sink and faucet. The kitchen is open to the dining area, which offers access to a back deck and yard. Just across the dining space, the living room is filled with natural light and provides a cozy spot to relax. Down the hall, you'll find two comfortable bedrooms and a new 4-piece bathroom with updated fixtures and a clean, fresh aesthetic. Throughout the main floor, updates include new flooring, trim, lighting, and fresh paint, giving the entire space a cohesive look. Most of the vinyl windows have been updated, contributing to improved energy efficiency. The partially finished basement offers a third bedroom and room to customizeâ€"a great opportunity for creating a comfortable flex space, home office, or gym. Additional upgrades made in recent years include a newer furnace and hot water tank, shingles, siding and new front and side decks. The 8x12 shed, built in 2022, provides convenient outdoor storage, while the fully fenced backyard features low-maintenance

landscaping, alley access, and a gravel parking pad for playground/trampoline, RV or trailer storage. With all major updates already taken care of and a location that's close to everything, this charming home is ready for its next chapter. Don't miss the opportunity to make 5711 50A Avenue yours!