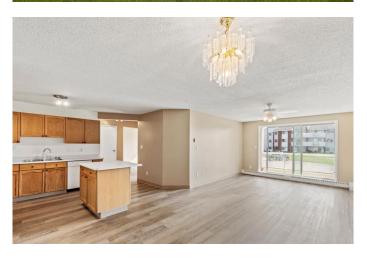

## \$179,900

2 Bedroom, 1.00 Bathroom, 880 sqft Residential on 0.00 Acres

Highland Park., Grande Prairie, Alberta

Available for immediate possession! The location of Grande Plaza can't be beat. You are just steps away from many amenities, bus stops and schools. If you are a first time home buyer, downsizing, looking for low maintenance living or retiring this could be the perfect place to call home at a great price. This main floor unit with ample natural light, new flooring, baseboards and paint is truly move in ready. The open concept kitchen, dining and living space allow room to host and even better... enjoy a personal balcony at the same time. This property features 2 good sized bedrooms, 1 full bathroom and in suite laundry. Does this sound like it might be a perfect fit for you? Contact an agent of choice and book a private showing!

### Interior

Interior Features Ceiling Fan(s), Kitchen Island, No Animal Home, No Smoking Home

Appliances Dishwasher, Refrigerator, Stove(s), Washer/Dryer

Heating Baseboard

Cooling None