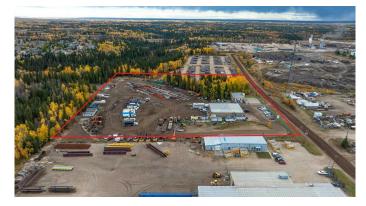

### \$2,950,000

0 Bedroom, 0.00 Bathroom, Commercial on 8.94 Acres

County Industrial Park., Rural Grande Prairie No. 1, County of, Alberta

This prime property on Grande Prairie's south side offers an ideal setup for companies seeking a functional, well-equipped building. The facility features two 100' pull-thru bays, including a wash bay, plus two 60' stub bays, complemented by a newly renovated office area and a spacious training room. Situated on 8.95 acres of graveled, fenced yard with paved staff parking, the property also boasts a powered gate, excellent turning radius, and a well-maintained yard. Inside, the shop includes a mezzanine parts area, shop offices, and a dispatch zone, while the office building offers newly renovated air-conditioned offices, a reception area, a kitchen, and a large training room. This building is also available for lease. (MLS: A2171741) To book a showing or for more information call your local Commercial Realtor®.