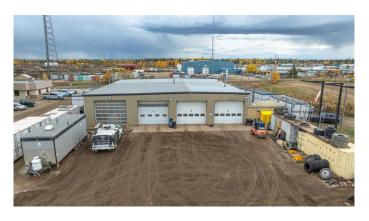

### \$2,950,000

0 Bedroom, 0.00 Bathroom, Commercial on 8.94 Acres

County Industrial Park., Rural Grande Prairie No. 1, County of, Alberta

This prime property on Grande Prairie's south side offers an ideal setup for companies seeking a functional, well-equipped building. The facility features two 100' pull-thru bays, including a wash bay, plus two 60' stub bays, complemented by a newly renovated office area and a spacious training room. Situated on 8.95 acres of graveled, fenced yard with paved staff parking, the property also boasts a powered gate, excellent turning radius, and a well-maintained yard. Inside, the shop includes a mezzanine parts area, shop offices, and a dispatch zone, while the office building offers newly renovated air-conditioned offices, a reception area, a kitchen, and a large training room. This building is also available for lease. (MLS: A2171741) To book a showing or for more information call your local Commercial Realtor®.