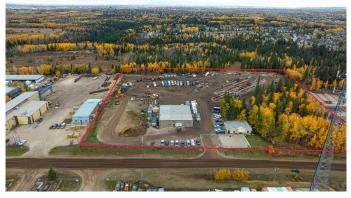

### \$2,950,000

0 Bedroom, 0.00 Bathroom, Commercial on 8.94 Acres

County Industrial Park., Rural Grande Prairie No. 1, County of, Alberta

This prime property on Grande Prairie's south side offers an ideal setup for companies seeking a functional, well-equipped building. The facility features two 100' pull-thru bays, including a wash bay, plus two 60' stub bays, complemented by a newly renovated office area and a spacious training room. Situated on 8.95 acres of graveled, fenced yard with paved staff parking, the property also boasts a powered gate, excellent turning radius, and a well-maintained yard. Inside, the shop includes a mezzanine parts area, shop offices, and a dispatch zone, while the office building offers newly renovated air-conditioned offices, a reception area, a kitchen, and a large training room. This building is also available for lease. (MLS: A2171741) To book a showing or for more information call your local Commercial Realtor®.