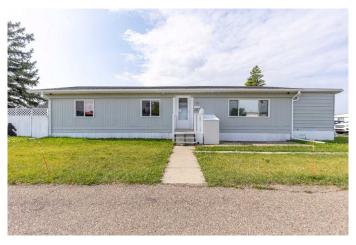

## \$160,000

4 Bedroom, 2.00 Bathroom, 1,351 sqft Mobile on 0.00 Acres

Bridge Villa Estates, Lethbridge, Alberta

This North Lethbridge mobile home has been beautifully maintained and features spacious living areas, tasteful upgrades, and a peaceful neighborhood close to main roads and major amenities! Approaching the home, you'll notice its excellent curb appeal with partial fencing, fresh paint, an updated roof, and a large front lawn. Inside, you'll be greeted by a restful living room with a large bright window and plenty of room for seating. The dining room and kitchen feature tons of counter and cupboard space. A nearby bedroom and den provides an ideal spot to set up a guest suite, home office, or hobby room. Down the hall, a full four-piece bathroom and three more bedrooms can be found with one including a convenient two-piece ensuite bath. A laundry room with closet storage completes the layout and offers access to the rear deck which leads out to the fenced gravel seating area with shed storage and an outdoor fireplace. If a charming mobile home in a quiet North Lethbridge neighborhood close to schools, parks, and shopping sounds like the place for you, give your REALTOR® a call and book a showing today!