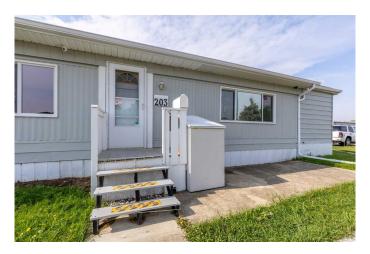

## \$160,000

4 Bedroom, 2.00 Bathroom, 1,351 sqft Mobile on 0.00 Acres

Bridge Villa Estates, Lethbridge, Alberta

This North Lethbridge mobile home has been beautifully maintained and features spacious living areas, tasteful upgrades, and a peaceful neighborhood close to main roads and major amenities! Approaching the home, you'll notice its excellent curb appeal with partial fencing, fresh paint, an updated roof, and a large front lawn. Inside, you'll be greeted by a restful living room with a large bright window and plenty of room for seating. The dining room and kitchen feature tons of counter and cupboard space. A nearby bedroom and den provides an ideal spot to set up a guest suite, home office, or hobby room. Down the hall, a full four-piece bathroom and three more bedrooms can be found with one including a convenient two-piece ensuite bath. A laundry room with closet storage completes the layout and offers access to the rear deck which leads out to the fenced gravel seating area with shed storage and an outdoor fireplace. If a charming mobile home in a quiet North Lethbridge neighborhood close to schools, parks, and shopping sounds like the place for you, give your REALTOR® a call and book a showing today!